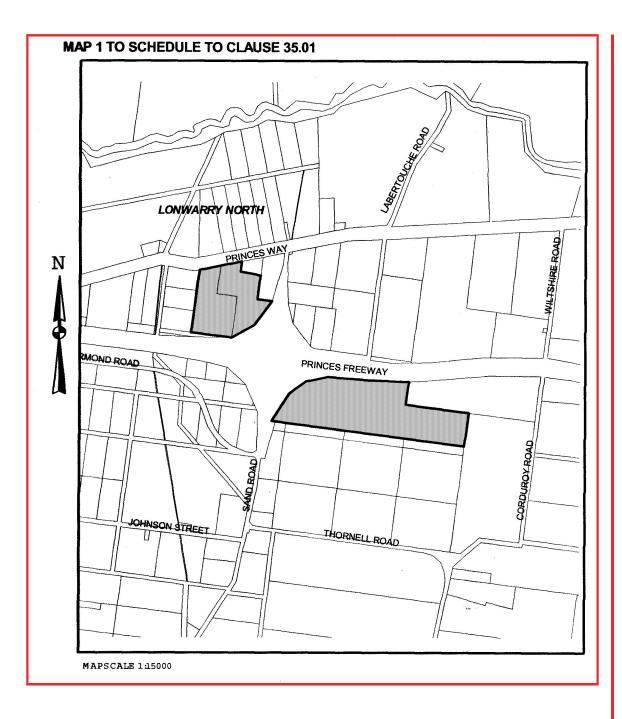

Map 1 to Schedule 1 to Clause 35.07

#### Subdivision and other requirements-(5) 1.0

<del>07/11/2019</del>--/--/ <del>C133bawb</del>Proposed C139bawb

| Subdivision and other requirements <del>-(5)</del>                                                                                                                                                                                                                                                                     |                                                                                                                                                       |                                      |         |  |
|------------------------------------------------------------------------------------------------------------------------------------------------------------------------------------------------------------------------------------------------------------------------------------------------------------------------|-------------------------------------------------------------------------------------------------------------------------------------------------------|--------------------------------------|---------|--|
|                                                                                                                                                                                                                                                                                                                        | Land                                                                                                                                                  | Area/Dimensions/Distance             | ľ       |  |
| Minimum subdivision area (hectares)                                                                                                                                                                                                                                                                                    | Land known as Certificate of<br>Title, Volume 7395, Folio<br>1478992, Crown Allotment<br>72, Parish of Jindivick,<br>County of Buln Buln.<br>All land | <del>6 hectares</del><br>40 ha       | י<br>וי |  |
| Land at the intersection of Princes<br>Highway and Sand Road Longwarry<br>North as shown on Map 1 to this<br>schedule provided that the<br>subdivision is to facilitate the<br>development and use of the land for<br>a freeway service centre in<br>accordance with Planning Permit No:<br>99400 issued on 15/3/2000. | <del>0 hectares</del>                                                                                                                                 |                                      | _       |  |
| 151 Nayook Powelltown Road,<br>Nayook, being Lot 2 LP204365 and<br>lots 16 – 20 LP3340 Parish of<br>Neerim.                                                                                                                                                                                                            | In accordance with the<br>subdivision layout shown on<br>Map 2                                                                                        |                                      |         |  |
| <del>95 Longwarry Drouin Road,</del><br><del>Longwarry being Lot 2 LP83160, Lot</del><br><del>2 LP89106 Parish of Drouin West.</del>                                                                                                                                                                                   | In accordance with the<br>subdivision layout shown on<br>Map 3                                                                                        |                                      |         |  |
| All other land                                                                                                                                                                                                                                                                                                         | 40 hectares                                                                                                                                           |                                      |         |  |
| Minimum area for which no permit is<br>required to use land for a dwelling<br>(hectares)                                                                                                                                                                                                                               | CA 9 Section C, Parish of<br>Yarragon, being Part C/T<br>Vol.10031 Fol.063                                                                            | 0 <del>hectares</del> ha             |         |  |
|                                                                                                                                                                                                                                                                                                                        | All other land                                                                                                                                        | 40 <del>hectares</del> ha            | -       |  |
| Maximum area for which no permit<br>is required to use land for timber<br>production (hectares)                                                                                                                                                                                                                        | None specified                                                                                                                                        | None specified                       |         |  |
| Maximum floor area for which no<br>permit is required to alter or extend<br>an existing dwelling (square metres)                                                                                                                                                                                                       | None specified<br>All land                                                                                                                            | <del>None specified</del><br>150 sqm | -       |  |
| Maximum floor area for which no<br>permit is required to construct an<br>put-building associated with a<br>dwelling (square metres)                                                                                                                                                                                    | None specified<br>All land                                                                                                                            | None specified<br>200 sqm            | -       |  |