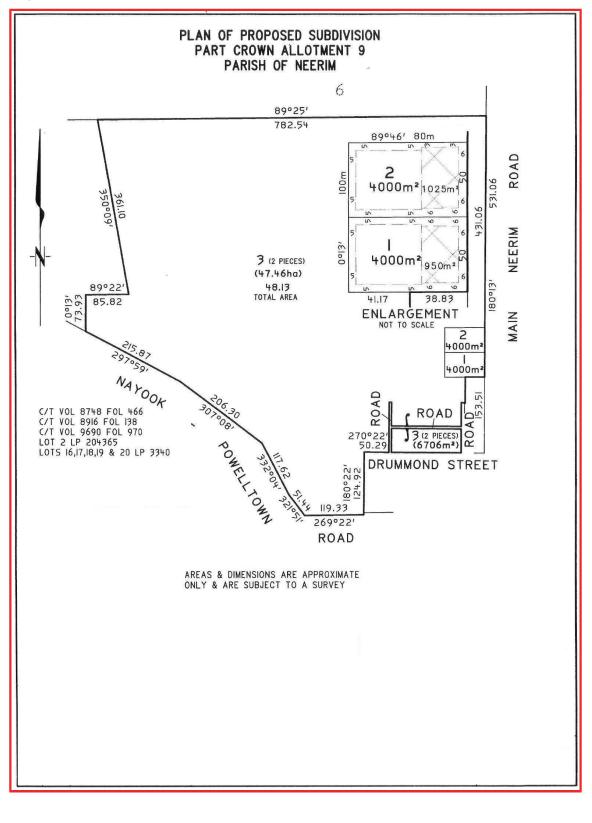

### Map 2 to Schedule 1 to Clause 35.07

#### Subdivision and other requirements-(5) 1.0

<del>07/11/2019</del>--/--/ <del>C133bawb</del>Proposed C139bawb

| Subdivision and other requirements <del>-(5)</del>                                                                                                                                                                                                                                                                     |                                                                                                                                                       |                                      |         |  |
|------------------------------------------------------------------------------------------------------------------------------------------------------------------------------------------------------------------------------------------------------------------------------------------------------------------------|-------------------------------------------------------------------------------------------------------------------------------------------------------|--------------------------------------|---------|--|
|                                                                                                                                                                                                                                                                                                                        | Land                                                                                                                                                  | Area/Dimensions/Distance             | ľ       |  |
| Minimum subdivision area (hectares)                                                                                                                                                                                                                                                                                    | Land known as Certificate of<br>Title, Volume 7395, Folio<br>1478992, Crown Allotment<br>72, Parish of Jindivick,<br>County of Buln Buln.<br>All land | <del>6 hectares</del><br>40 ha       | י<br>וי |  |
| Land at the intersection of Princes<br>Highway and Sand Road Longwarry<br>North as shown on Map 1 to this<br>schedule provided that the<br>subdivision is to facilitate the<br>development and use of the land for<br>a freeway service centre in<br>accordance with Planning Permit No:<br>99400 issued on 15/3/2000. | <del>0 hectares</del>                                                                                                                                 |                                      | _       |  |
| 151 Nayook Powelltown Road,<br>Nayook, being Lot 2 LP204365 and<br>lots 16 – 20 LP3340 Parish of<br>Neerim.                                                                                                                                                                                                            | In accordance with the<br>subdivision layout shown on<br>Map 2                                                                                        |                                      |         |  |
| <del>95 Longwarry Drouin Road,</del><br><del>Longwarry being Lot 2 LP83160, Lot</del><br><del>2 LP89106 Parish of Drouin West.</del>                                                                                                                                                                                   | In accordance with the<br>subdivision layout shown on<br>Map 3                                                                                        |                                      |         |  |
| All other land                                                                                                                                                                                                                                                                                                         | 40 hectares                                                                                                                                           |                                      |         |  |
| Minimum area for which no permit is<br>required to use land for a dwelling<br>(hectares)                                                                                                                                                                                                                               | CA 9 Section C, Parish of<br>Yarragon, being Part C/T<br>Vol.10031 Fol.063                                                                            | 0 <del>hectares</del> ha             |         |  |
|                                                                                                                                                                                                                                                                                                                        | All other land                                                                                                                                        | 40 <del>hectares</del> ha            | -       |  |
| Maximum area for which no permit<br>is required to use land for timber<br>production (hectares)                                                                                                                                                                                                                        | None specified                                                                                                                                        | None specified                       |         |  |
| Maximum floor area for which no<br>permit is required to alter or extend<br>an existing dwelling (square metres)                                                                                                                                                                                                       | None specified<br>All land                                                                                                                            | <del>None specified</del><br>150 sqm | -       |  |
| Maximum floor area for which no<br>permit is required to construct an<br>put-building associated with a<br>dwelling (square metres)                                                                                                                                                                                    | None specified<br>All land                                                                                                                            | None specified<br>200 sqm            | -       |  |