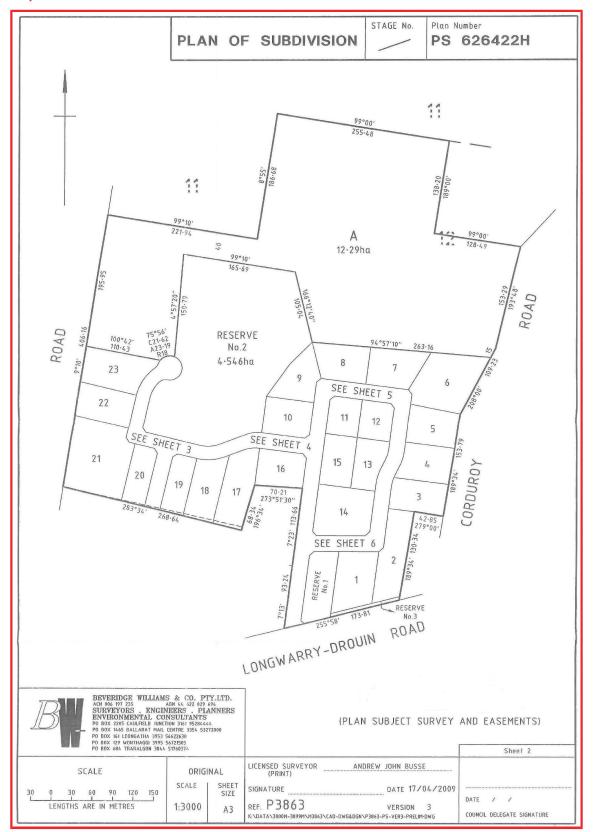

## Map 3 to Schedule 1 to Clause 35.07

#### Subdivision and other requirements-(5) 1.0

<del>07/11/2019</del>--/--/ <del>C133bawb</del>Proposed C139bawb

| Subdivision and other requirements <del>-(5)</del>                                                                                                                                                                                                                                                                     |                                                                                                                                                       |                                      |         |  |
|------------------------------------------------------------------------------------------------------------------------------------------------------------------------------------------------------------------------------------------------------------------------------------------------------------------------|-------------------------------------------------------------------------------------------------------------------------------------------------------|--------------------------------------|---------|--|
|                                                                                                                                                                                                                                                                                                                        | Land                                                                                                                                                  | Area/Dimensions/Distance             | ľ       |  |
| Minimum subdivision area (hectares)                                                                                                                                                                                                                                                                                    | Land known as Certificate of<br>Title, Volume 7395, Folio<br>1478992, Crown Allotment<br>72, Parish of Jindivick,<br>County of Buln Buln.<br>All land | <del>6 hectares</del><br>40 ha       | י<br>וי |  |
| Land at the intersection of Princes<br>Highway and Sand Road Longwarry<br>North as shown on Map 1 to this<br>schedule provided that the<br>subdivision is to facilitate the<br>development and use of the land for<br>a freeway service centre in<br>accordance with Planning Permit No:<br>99400 issued on 15/3/2000. | <del>0 hectares</del>                                                                                                                                 |                                      | _       |  |
| 151 Nayook Powelltown Road,<br>Nayook, being Lot 2 LP204365 and<br>lots 16 – 20 LP3340 Parish of<br>Neerim.                                                                                                                                                                                                            | In accordance with the<br>subdivision layout shown on<br>Map 2                                                                                        |                                      |         |  |
| <del>95 Longwarry Drouin Road,</del><br><del>Longwarry being Lot 2 LP83160, Lot</del><br><del>2 LP89106 Parish of Drouin West.</del>                                                                                                                                                                                   | In accordance with the<br>subdivision layout shown on<br>Map 3                                                                                        |                                      |         |  |
| All other land                                                                                                                                                                                                                                                                                                         | 40 hectares                                                                                                                                           |                                      |         |  |
| Minimum area for which no permit is<br>required to use land for a dwelling<br>(hectares)                                                                                                                                                                                                                               | CA 9 Section C, Parish of<br>Yarragon, being Part C/T<br>Vol.10031 Fol.063                                                                            | 0 <del>hectares</del> ha             |         |  |
|                                                                                                                                                                                                                                                                                                                        | All other land                                                                                                                                        | 40 <del>hectares</del> ha            | -       |  |
| Maximum area for which no permit<br>is required to use land for timber<br>production (hectares)                                                                                                                                                                                                                        | None specified                                                                                                                                        | None specified                       |         |  |
| Maximum floor area for which no<br>permit is required to alter or extend<br>an existing dwelling (square metres)                                                                                                                                                                                                       | None specified<br>All land                                                                                                                            | <del>None specified</del><br>150 sqm | -       |  |
| Maximum floor area for which no<br>permit is required to construct an<br>put-building associated with a<br>dwelling (square metres)                                                                                                                                                                                    | None specified<br>All land                                                                                                                            | None specified<br>200 sqm            | -       |  |