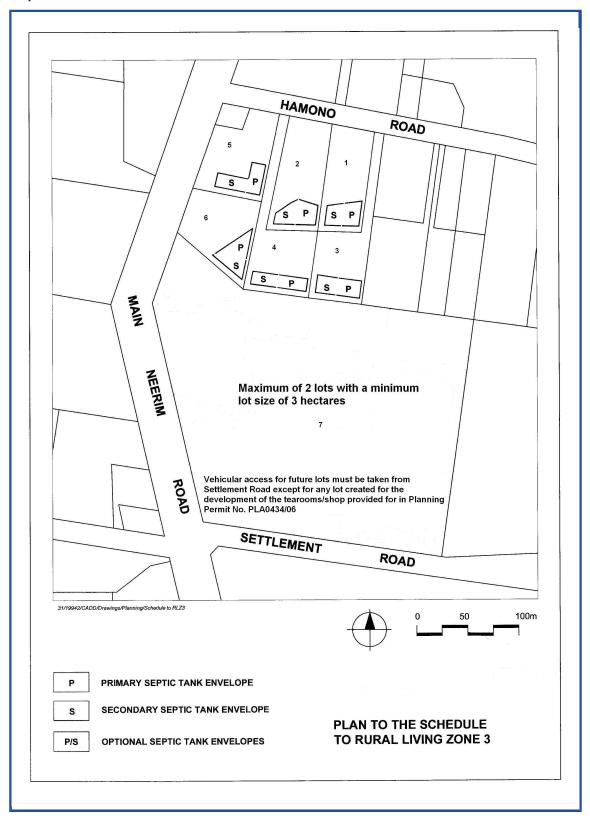

## 1.0 Subdivision and other requirements

| 01/11/2013  | ,              |
|-------------|----------------|
| C133bawbPro | posed C139bawb |

| b                                                                                                                                    | Land                                                                | Area/Dimensions/Distance                                                                                                                                        |
|--------------------------------------------------------------------------------------------------------------------------------------|---------------------------------------------------------------------|-----------------------------------------------------------------------------------------------------------------------------------------------------------------|
| Minimum subdivision area (hectares)                                                                                                  | Land at 2570 Main Neerim<br>Road, Neerim, being Lot 2 PS<br>316396K | The area of the lots should be generally in accordance with Map 1 with the minimum lot size for lots 1 – 6 being —0.43 hectares and for lot 7 being—3 hectares. |
| Minimum area for which no permit is required to use land for a Dwelling (hectares)                                                   | Land at 2570 Main Neerim<br>Road, Neerim, being Lot 2 PS<br>316396K | 0.8 <del>hectares</del> ha                                                                                                                                      |
| Maximum floor area for which no permit is required to alter or extend an existing dwelling (square metres)                           | None specified                                                      | None specified<br>150 sqm                                                                                                                                       |
| Maximum floor area for which no permit is required to construct an out-building associated with an existing dwelling (square metres) | None specified                                                      | None specified<br>200 sqm                                                                                                                                       |
| Maximum floor area for which no permit is required to alter or extend an existing building used for Agriculture (square metres)      | None specified                                                      | None specified                                                                                                                                                  |
| Minimum setback from a road (metres)                                                                                                 | None specified                                                      | None specified                                                                                                                                                  |
| Minimum setback from a boundary (metres)                                                                                             | None specified                                                      | None specified                                                                                                                                                  |
| Minimum setback from a dwelling not in the same ownership (metres)                                                                   | None specified                                                      | None specified                                                                                                                                                  |

Map 1 to Schedule 3 to Clause 35.03