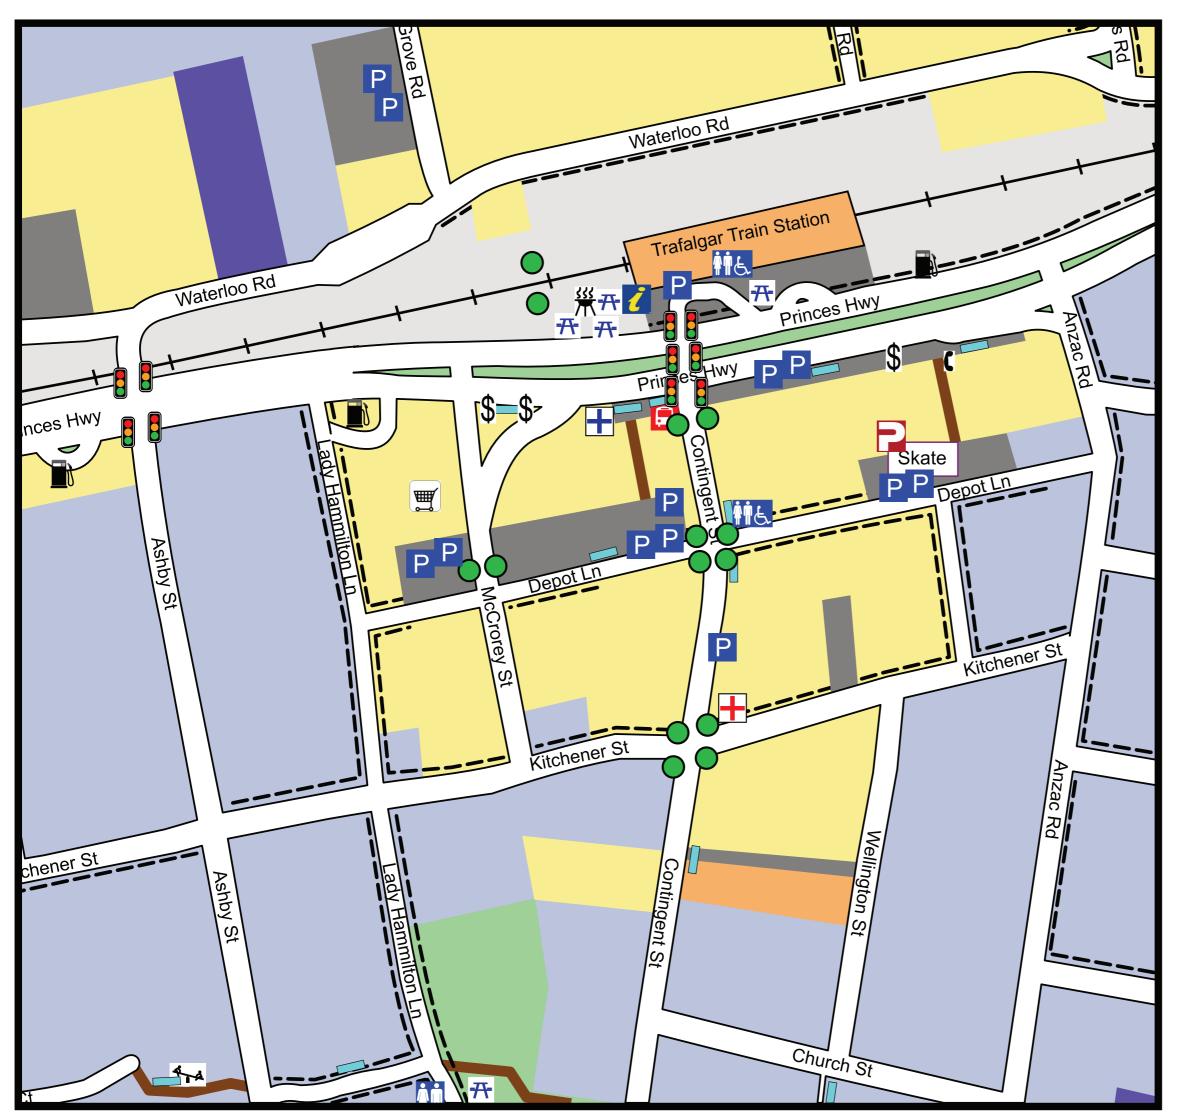

Ρ ЙŁ. \$ ĺ **İ**İ ╋ ╋ ₳ 4 4 P h , ₩ 

## Trafalgar Mobility Map Accessible Crossing Point

Accessible Crossing Point Accessible Parking Accessible Toilet ATM

BBQ Bus Stop Information Male / Female Toilet Medical Centre

No Footpath Pharmacy

Picnic Table

Playground

Post Office / Box

Seat

Service Station

Skate Park

Supermarket

Telephone

Traffic Lights

Walking Track

Carpark

DISCLAIMER: Information correct at time of site mapping. The makers / publishers of this map do not accept responsibility for inaccuracy, omissions, incorrect information or any action taken as a result of this map. Map developed October 2013 updated 2019. Icons indicate accessible elements within the vicinity of this icon.