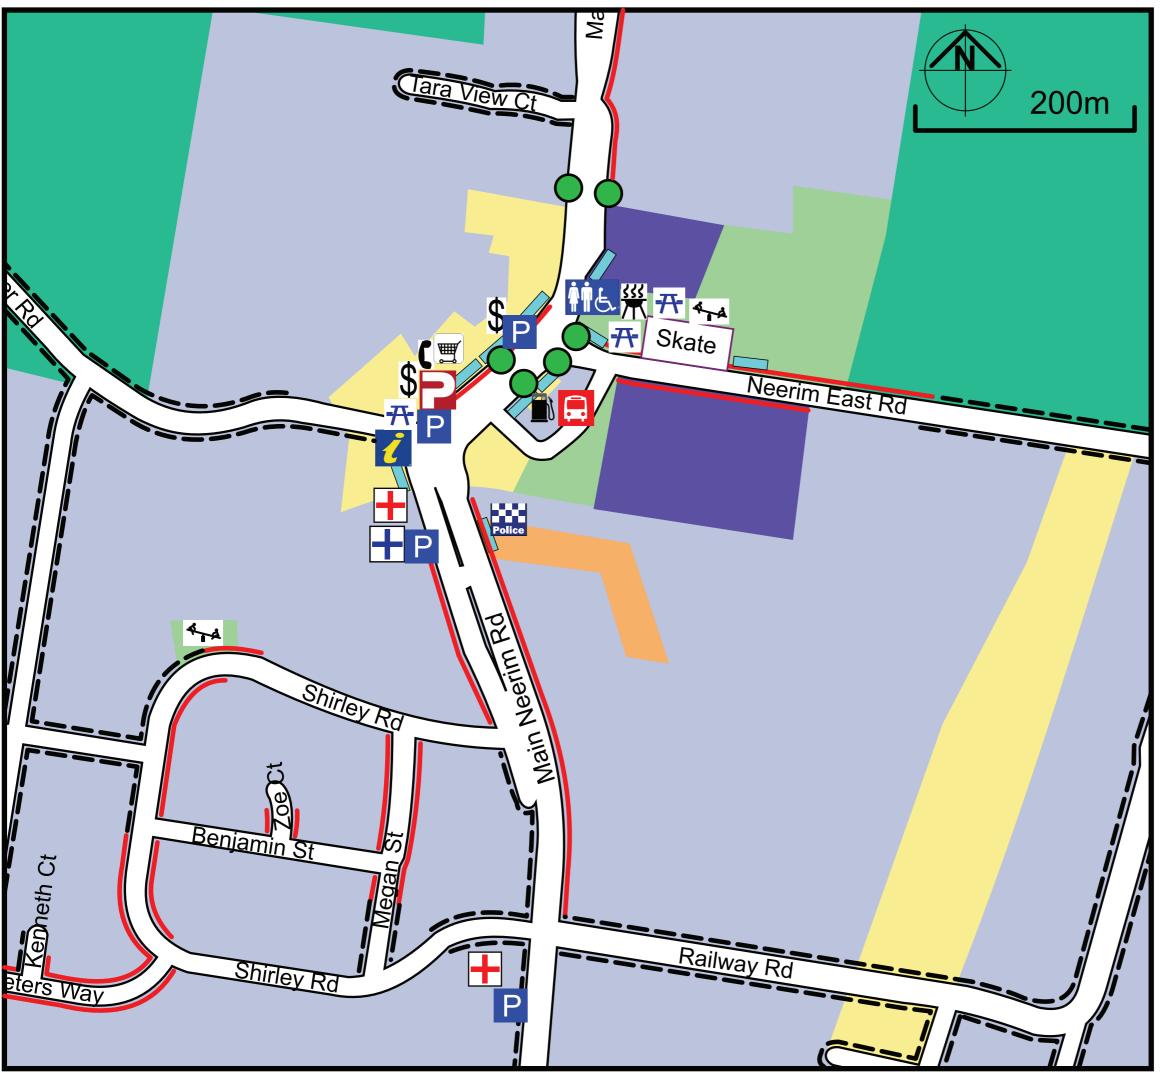

## **Neerim South Mobility Map**

Retail

Residential

Farming

Park

School

**Community Building** 

- Accessible Crossing Point
- P Accessible Parking
  - & Accessible Toilet
- **♦** ATM
- ∰ BBQ
- Bus Stop
- Information
- No FootpathMedical Centre
- + Pharmacy
- Picnic Table
- Playground
- Police Station
  Post Office / Box
- Seat
- Service Station
- Skate Skate Park
- Steep Gradient
- Supermarket
- Telephone

DISCLAIMER: Information correct at time of site mapping. The makers / publishers of this map do not accept responsibility for inaccuracy, omissions, incorrect information or any action taken as a result of this map. Map developed October 2013 updated 2019. Icons indicate accessible elements within the vicinity of this icon.