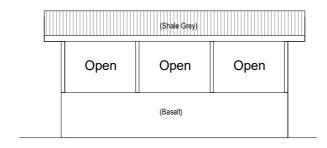

# Material & Colour Schedule

Element Material Colour External Walls Basalt & Shale Grey Metal Natural Anidised Window Frames Aluminium Spouting & Fascia Iron Stone Metal Trims Metal ironstone Roof Metal Ironstone

# Material & Colour Schedule

Colour Element Material

**External Walls** Basalt & Shale Grey Metal

Natural Anidised Window Frames Aluminium

Spouting & Fascia Iron Stone Metal Trims Metal ironstone

Roof Metal Ironstone