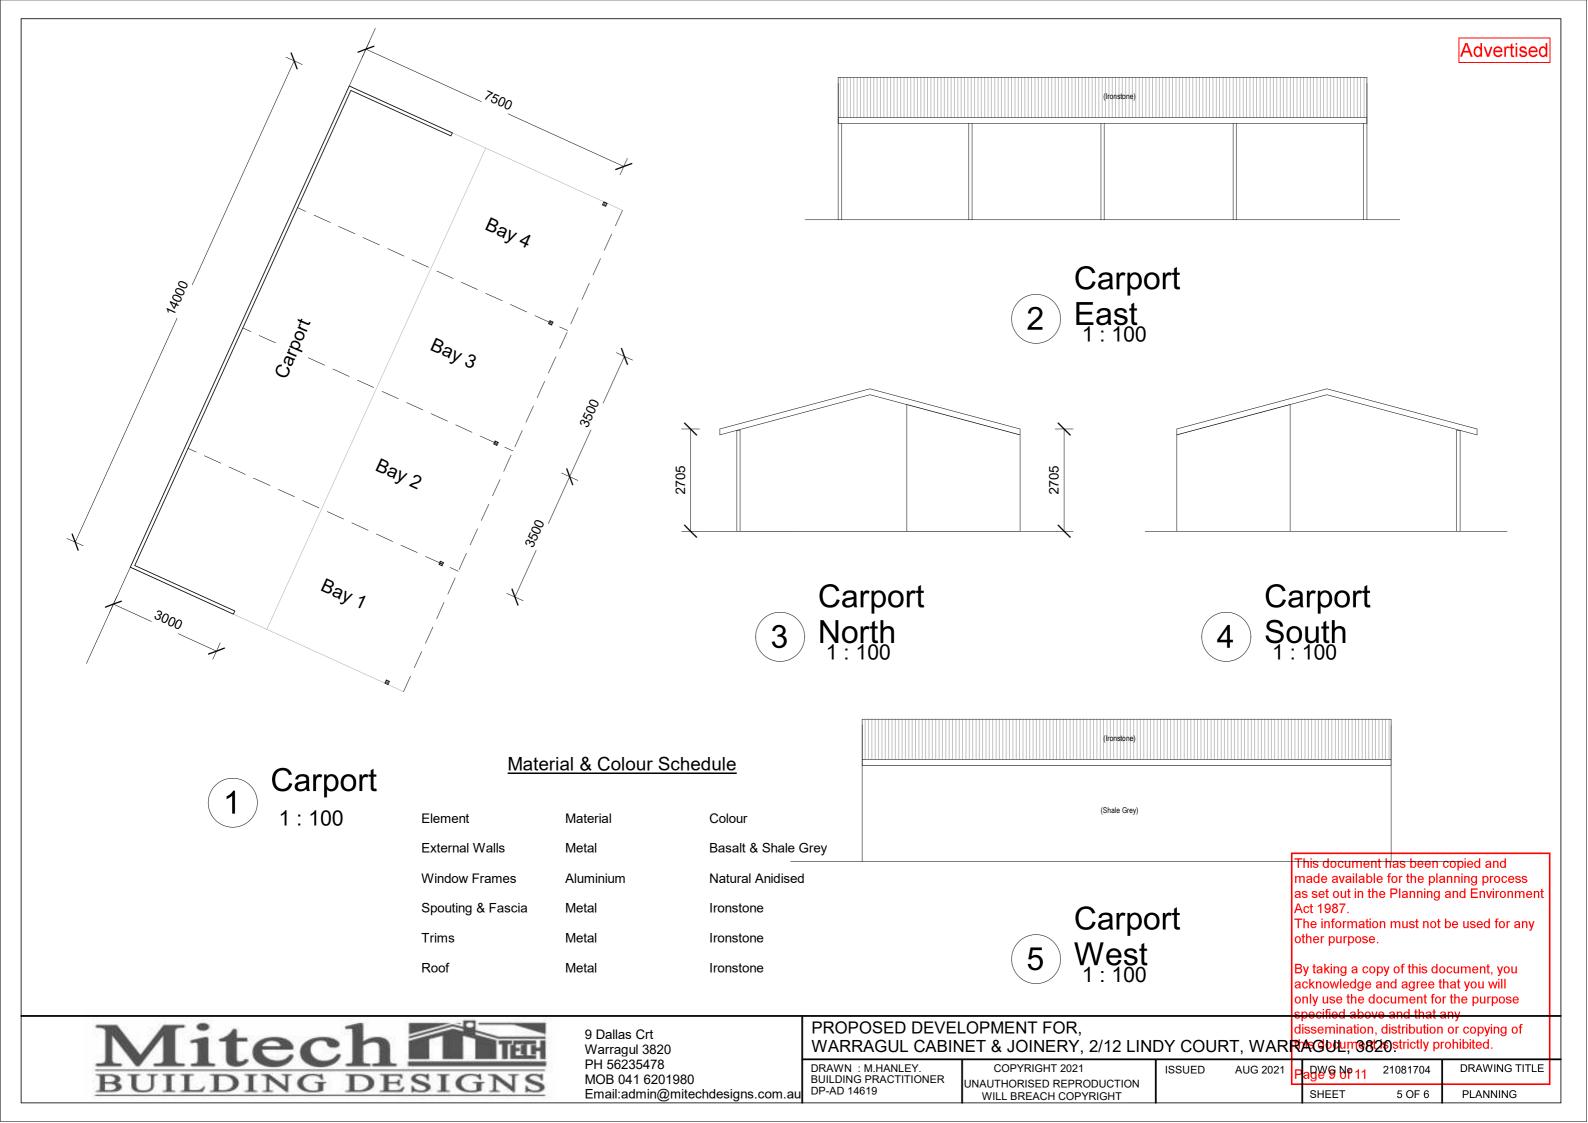

# Material & Colour Schedule

Colour Element Material

**External Walls** Basalt & Shale Grey Metal

Natural Anidised Window Frames Aluminium

Spouting & Fascia Iron Stone Metal Trims Metal ironstone

Roof Metal Ironstone