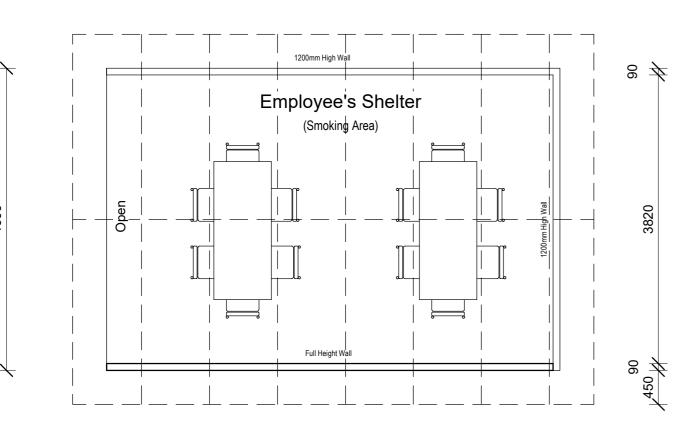

# Material & Colour Schedule

Colour Element Material

**External Walls** Basalt & Shale Grey Metal

Natural Anidised Window Frames Aluminium

Spouting & Fascia Iron Stone Metal Trims Metal ironstone

Roof Metal Ironstone

Shelter

Shelter **North** 1: 100

**Shelter** East 1:100

**Shelter** West

This document has been copied and made avalable (a free anning process as set out in the Planning and Environment

By taking a copy of this document, you acknowledge and agree that you will only use the document for the purpose