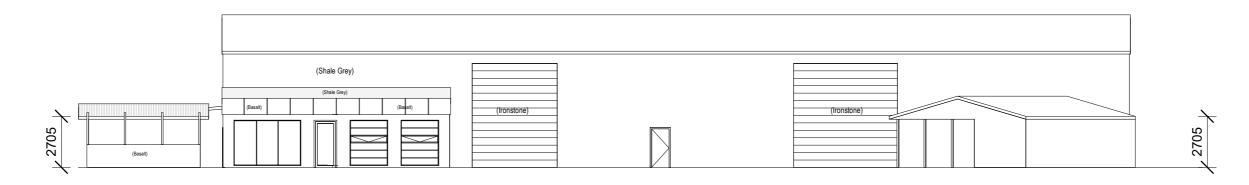

# Material & Colour Schedule

Element Material Colour External Walls Basalt & Shale Grey Metal Natural Anidised Window Frames Aluminium Spouting & Fascia Iron Stone Metal Trims Metal ironstone Roof Metal Ironstone

East Elevation

(Existing: Classic Cream)

This document has been copied and made available for the planning process as set out in the Planning and Environment Act 1987.

The information must not be used for any other purpose.

By taking a copy of this document, you acknowledge and agree that you will only use the document for the purpose

dissemination, distribution or copying of

9 Dallas Crt Warragul 3820 PH 56235478 MOB 041 6201980 Email:admin@mitechdesigns.com.au PROPOSED DEVELOPMENT FOR, WARRAGUL CABINET & JOINERY, 2/12 LINDY COURT, WAR AGO LINGS 100 prohibited.

DRAWN: M.HANLEY. BUILDING PRACTITIONER DP-AD 14619 COPYRIGHT 2021 UNAUTHORISED REPRODUCTION WILL BREACH COPYRIGHT

ISSUED

AUG 2021

abw 9 Ne 11 DRAWING TITLE 21081704 SHEET 3 OF 6 **PLANNING** 