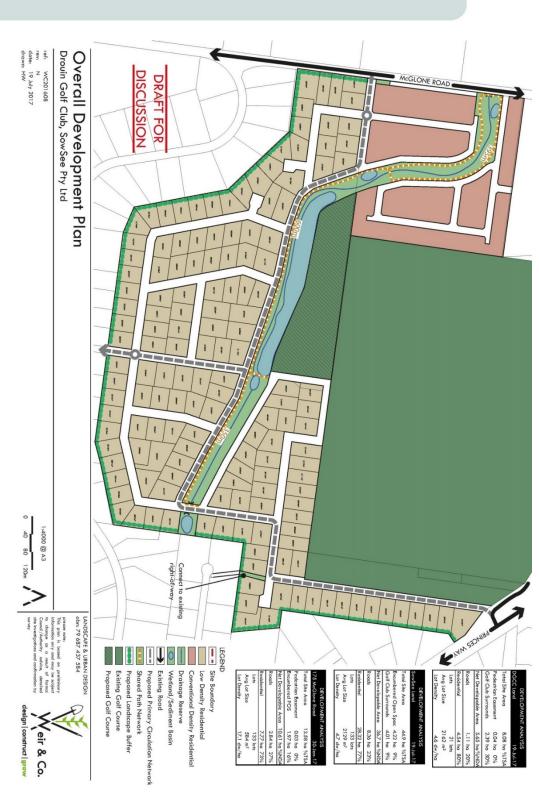

# Draft Drouin Golf Club Development Plan

The draft DGCDP proposes approximately 154 new low density residential allotments approximately 2000m2 in size. The developer is proposing to bring sewer into the precinct.

### **Background**

The DGCDP applies to approximately 53 hectares of land situated on McGlone Road, between Princes Freeway (to the north) and Fairway Drive (to the south), approximately 4km north west of Drouin Town Centre.

### What is a Development Plan?

A Development Plan shows how land could be developed for residential use. It identifies where future residential lots, roads, pathways, open space and physical infrastructure should be located.