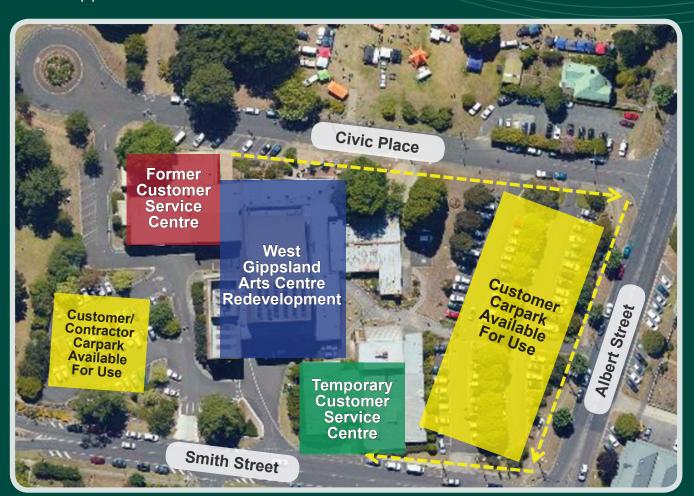

Everything you need to know about the temporary relocation:

All Customer Service and Box Office functions will be available out of the temporary Annex Building, access via Smith Street (pictured here in Green).

Ample parking will be available in the carpark adjacent to Albert Street (pictured here in Yellow) and along Smith Street.

Appropriate road closures and detours will be clearly marked around the redevelopment site as works progress.