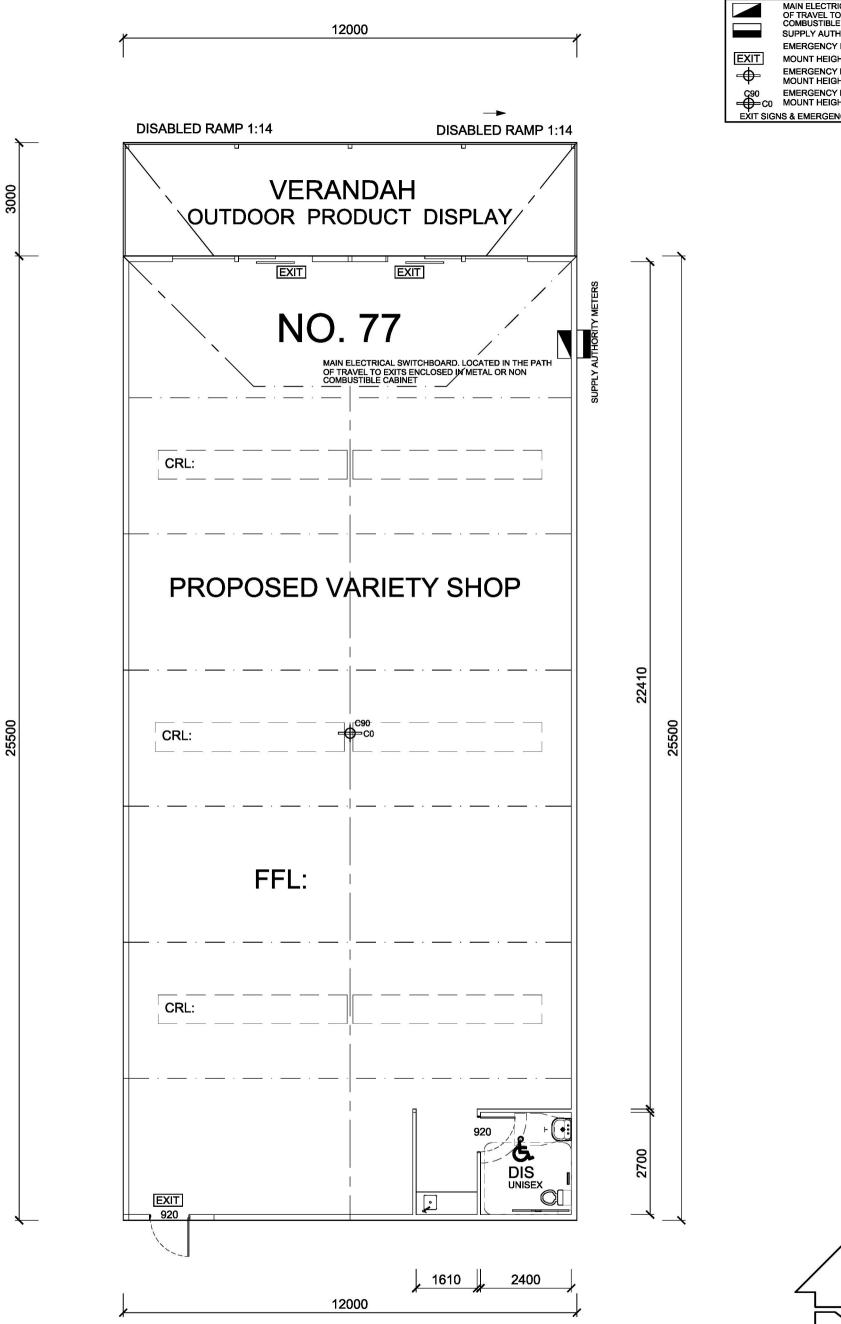

### **PRINCES HIGHWAY** (SERVICE ROAD)

| ELEC                                                                                                                                                                                                                                                                                                                                                                                                                       | TRICAL LEGEND                                                                                                                                     |  |  |  |
|----------------------------------------------------------------------------------------------------------------------------------------------------------------------------------------------------------------------------------------------------------------------------------------------------------------------------------------------------------------------------------------------------------------------------|---------------------------------------------------------------------------------------------------------------------------------------------------|--|--|--|
|                                                                                                                                                                                                                                                                                                                                                                                                                            | MAIN ELECTRICAL SWITCHBOARD. LOCATED IN THE PATH<br>OF TRAVEL TO EXITS ENCLOSED IN METAL OR NON<br>COMBUSTIBLE CABINET<br>SUPPLY AUTHORITY METERS |  |  |  |
|                                                                                                                                                                                                                                                                                                                                                                                                                            | EMERGENCY EXIT LIGHTS CLEVERFIT EXIT RANGE                                                                                                        |  |  |  |
| EXIT                                                                                                                                                                                                                                                                                                                                                                                                                       | MOUNT HEIGHT = 2400 DCF8 C0 D2.5 - C90 E2                                                                                                         |  |  |  |
| <b>-(-(-(-(-(-(-(-(-(-(-(-(-(-(-(-(-(-(-(-(-(-(-(-(-(-(-(-(-(-(-(-(-(-(-(-(-(-(-(-(-(-(-(-(-(-(-(-(-(-(-(-(-(-(-(-(-(-(-(-(-(-(-(-(-(-(-(-(-(-(-(-(-(-(-(-(-(-(-(-(-(-(-(-(-(-(-(-(-(-(-(-(-(-(-(-(-(-(-(-(-(-(-(-(-(-(-(-(-(-(-(-(-(-(-(-(-(-(-(-(-(-(-(-(-(-(-(-(-(-(-(-(-(-(-(-(-(-(-(-(-(-(-(-(-(-(-(-(-(-(-(-(-(-(-(-(-(-(-(-(-(-(-(-(-(-(-(-(-(-(-(-(-(-(-(-(-(-(-(-(-(-(-(-(-(-(-(-(-(-(-(-(-(<b>-(<b>-</b></b></b> | EMERGENCY LIGHT (STARLITE)<br>MOUNT HEIGHT = 2700 DSL10-LH C0 D20 - C90 D20                                                                       |  |  |  |
| C90                                                                                                                                                                                                                                                                                                                                                                                                                        | EMERGENCY LIGHT (SABRE)                                                                                                                           |  |  |  |
| <b>—</b> €=0                                                                                                                                                                                                                                                                                                                                                                                                               | MOUNT HEIGHT = 4500 DBS118M C0 D50 - C90 C50                                                                                                      |  |  |  |
| EXIT SIGNS & EMERGENCY LIGHTING TO COMPLY WITH AS2293                                                                                                                                                                                                                                                                                                                                                                      |                                                                                                                                                   |  |  |  |