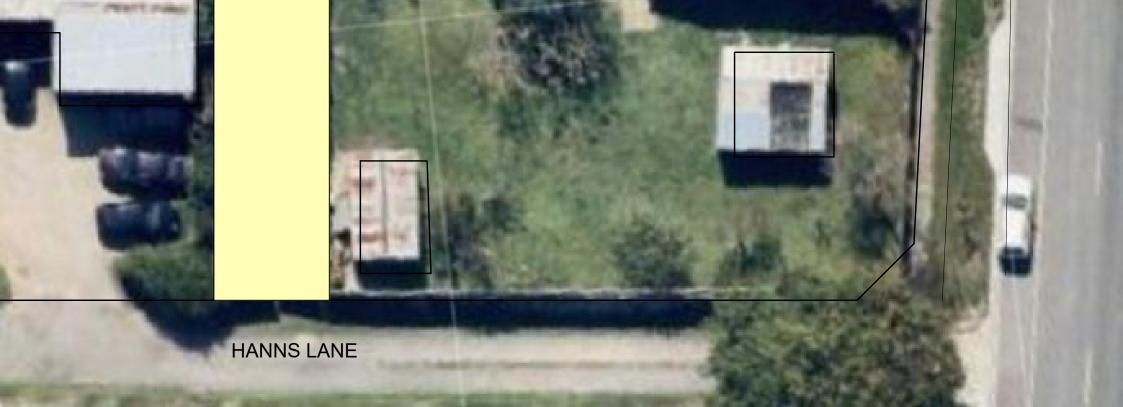

. 79

NO. 77

PRINCES HIGHWAY (SERVICE ROAD)

NO. 75

PROPOSED DEVELOPMENT SITE VACANT AS AT 27/4/2021