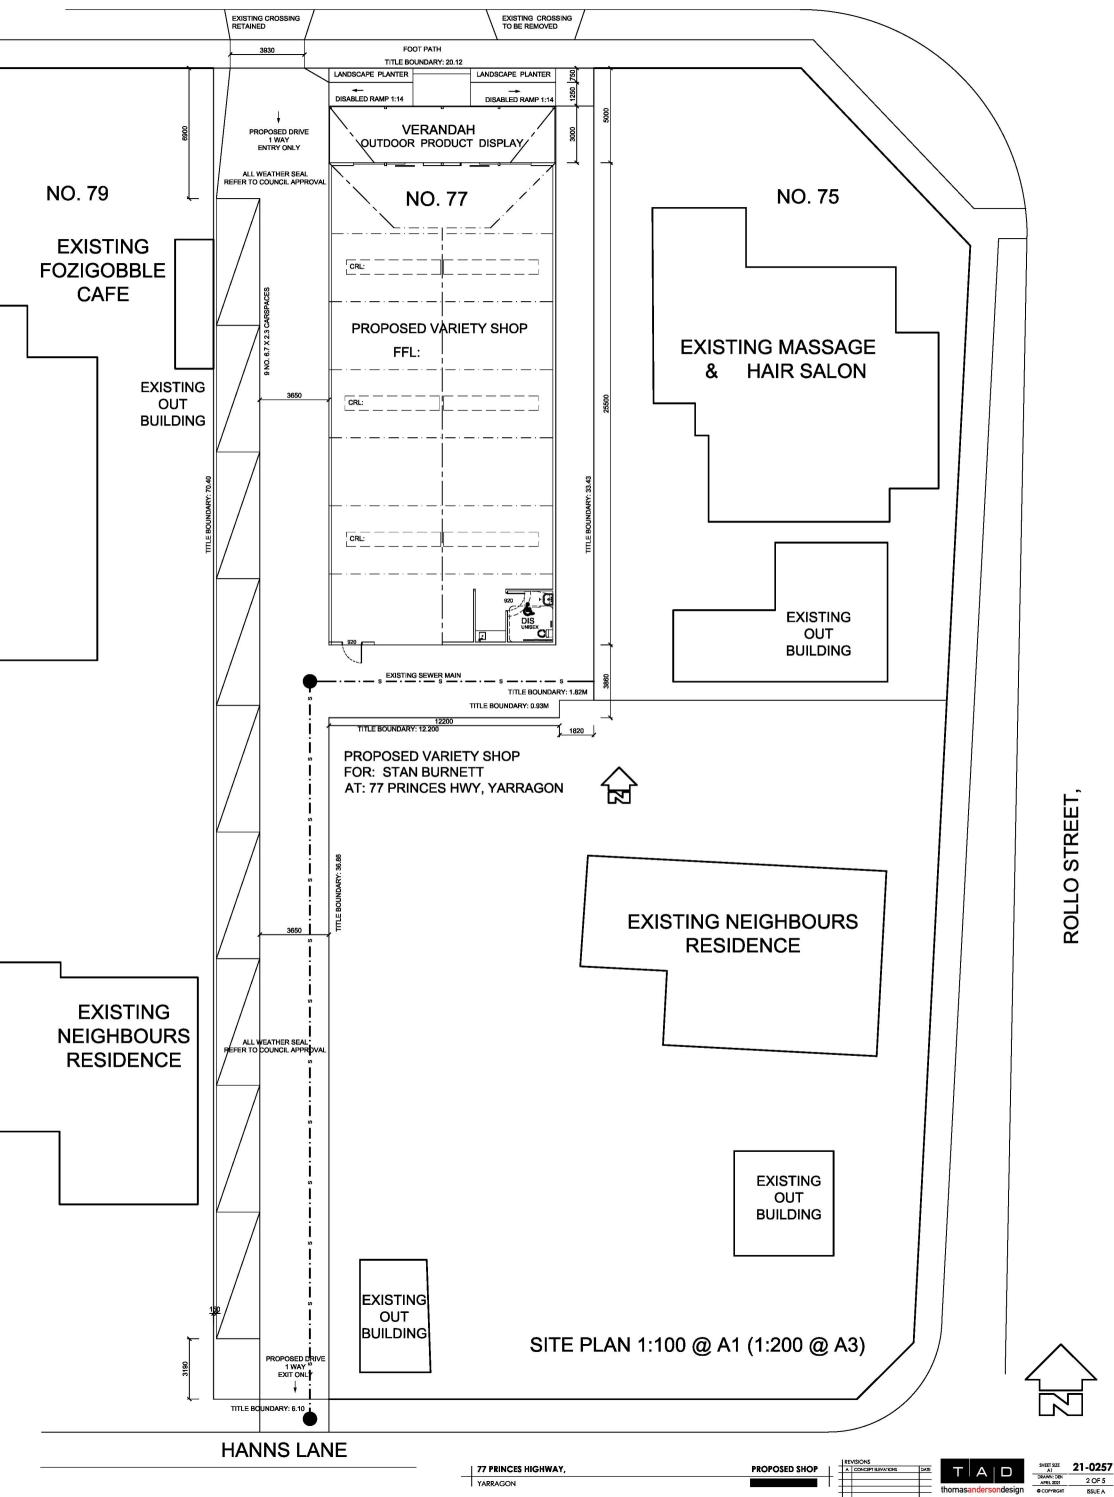

For what use, development or other matter do you require a permit?

| and the second sec |     |     |       |   |   |     |  |
|------------------------------------------------------------------------------------------------------------------------------------------------------------------------------------------------------------------------------------------------------------------------------------------------------------------------------------------------------------------------------------------------------------------------------------------------------------------------------------------------------------------------------------------------------------------------------------------------------------------------------------------------------------------------------------------------------------------------------------------------------------------------------------------------------------------------------------------------------------------------------------------------------------------------------------------------------------------------------------------------------------------------------------------------------------------------------------------------------------------------------------------------------------------------------------------------------------------------------------------------------------------------------------------------------------------------------------------------------------------------------------------------------------------------------------------------------------------------------------------------------------------------------------------------------------------------------------------------------------------------------------------------------------------------------------------------------------------------------------------------------------------------------------------------------------------------------------------------------------------------------------|-----|-----|-------|---|---|-----|--|
| Dian.                                                                                                                                                                                                                                                                                                                                                                                                                                                                                                                                                                                                                                                                                                                                                                                                                                                                                                                                                                                                                                                                                                                                                                                                                                                                                                                                                                                                                                                                                                                                                                                                                                                                                                                                                                                                                                                                              | 100 | 100 | 200.0 | ~ | - | -   |  |
| Dev                                                                                                                                                                                                                                                                                                                                                                                                                                                                                                                                                                                                                                                                                                                                                                                                                                                                                                                                                                                                                                                                                                                                                                                                                                                                                                                                                                                                                                                                                                                                                                                                                                                                                                                                                                                                                                                                                | 760 | 60  | 0     |   | e | 616 |  |
|                                                                                                                                                                                                                                                                                                                                                                                                                                                                                                                                                                                                                                                                                                                                                                                                                                                                                                                                                                                                                                                                                                                                                                                                                                                                                                                                                                                                                                                                                                                                                                                                                                                                                                                                                                                                                                                                                    |     | -   | -     |   |   |     |  |

| Advertising Signage I BUILDING                  | Development of 2 or more dwellings Qty.           |
|-------------------------------------------------|---------------------------------------------------|
| Agricultural Outbuildings                       | Mixed Use Development and Reduction of Carparking |
| Buildings and Works and Reduction in Carparking | Residential Outbuildings W/C                      |
| Commercial or Industrial Buildings and Works    | Single Dwelling YES COMMERCIEL                    |
| Extension / Alteration to Dwelling NEW SUILDING |                                                   |

| Use: |  |  |
|------|--|--|
| Use. |  |  |
| 030. |  |  |
|      |  |  |
|      |  |  |

| Buildings and Works and Change of Use | Home Based Business No              |
|---------------------------------------|-------------------------------------|
| Change of Use                         | □ Sale and Consumption of Liquor NO |
| Change of Use and Single Dwelling     | INDUSTRIAL                          |