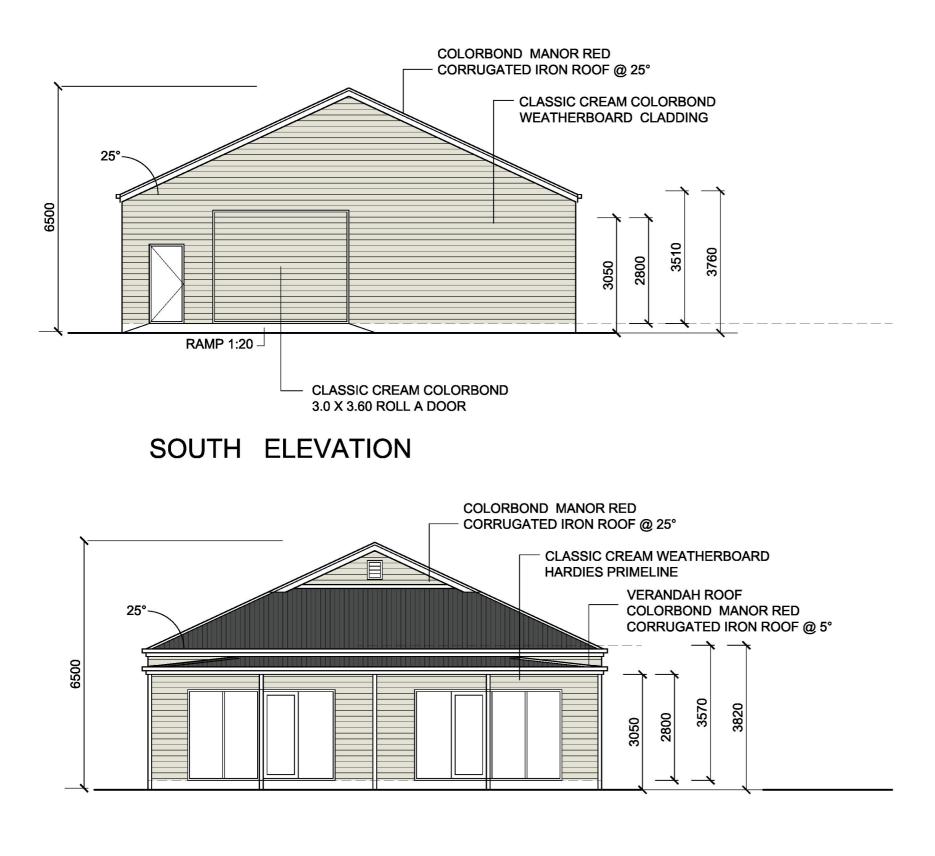

### SOUTH ELEVATION

NORTH ELEVATION

77 PRINCES HIGHWAY,

A CONCEPT ELEVATIONS

YARRAGON

SHEET SIZE A3 DRAWN: DEN APRIL 2021 © COPYRIGHT