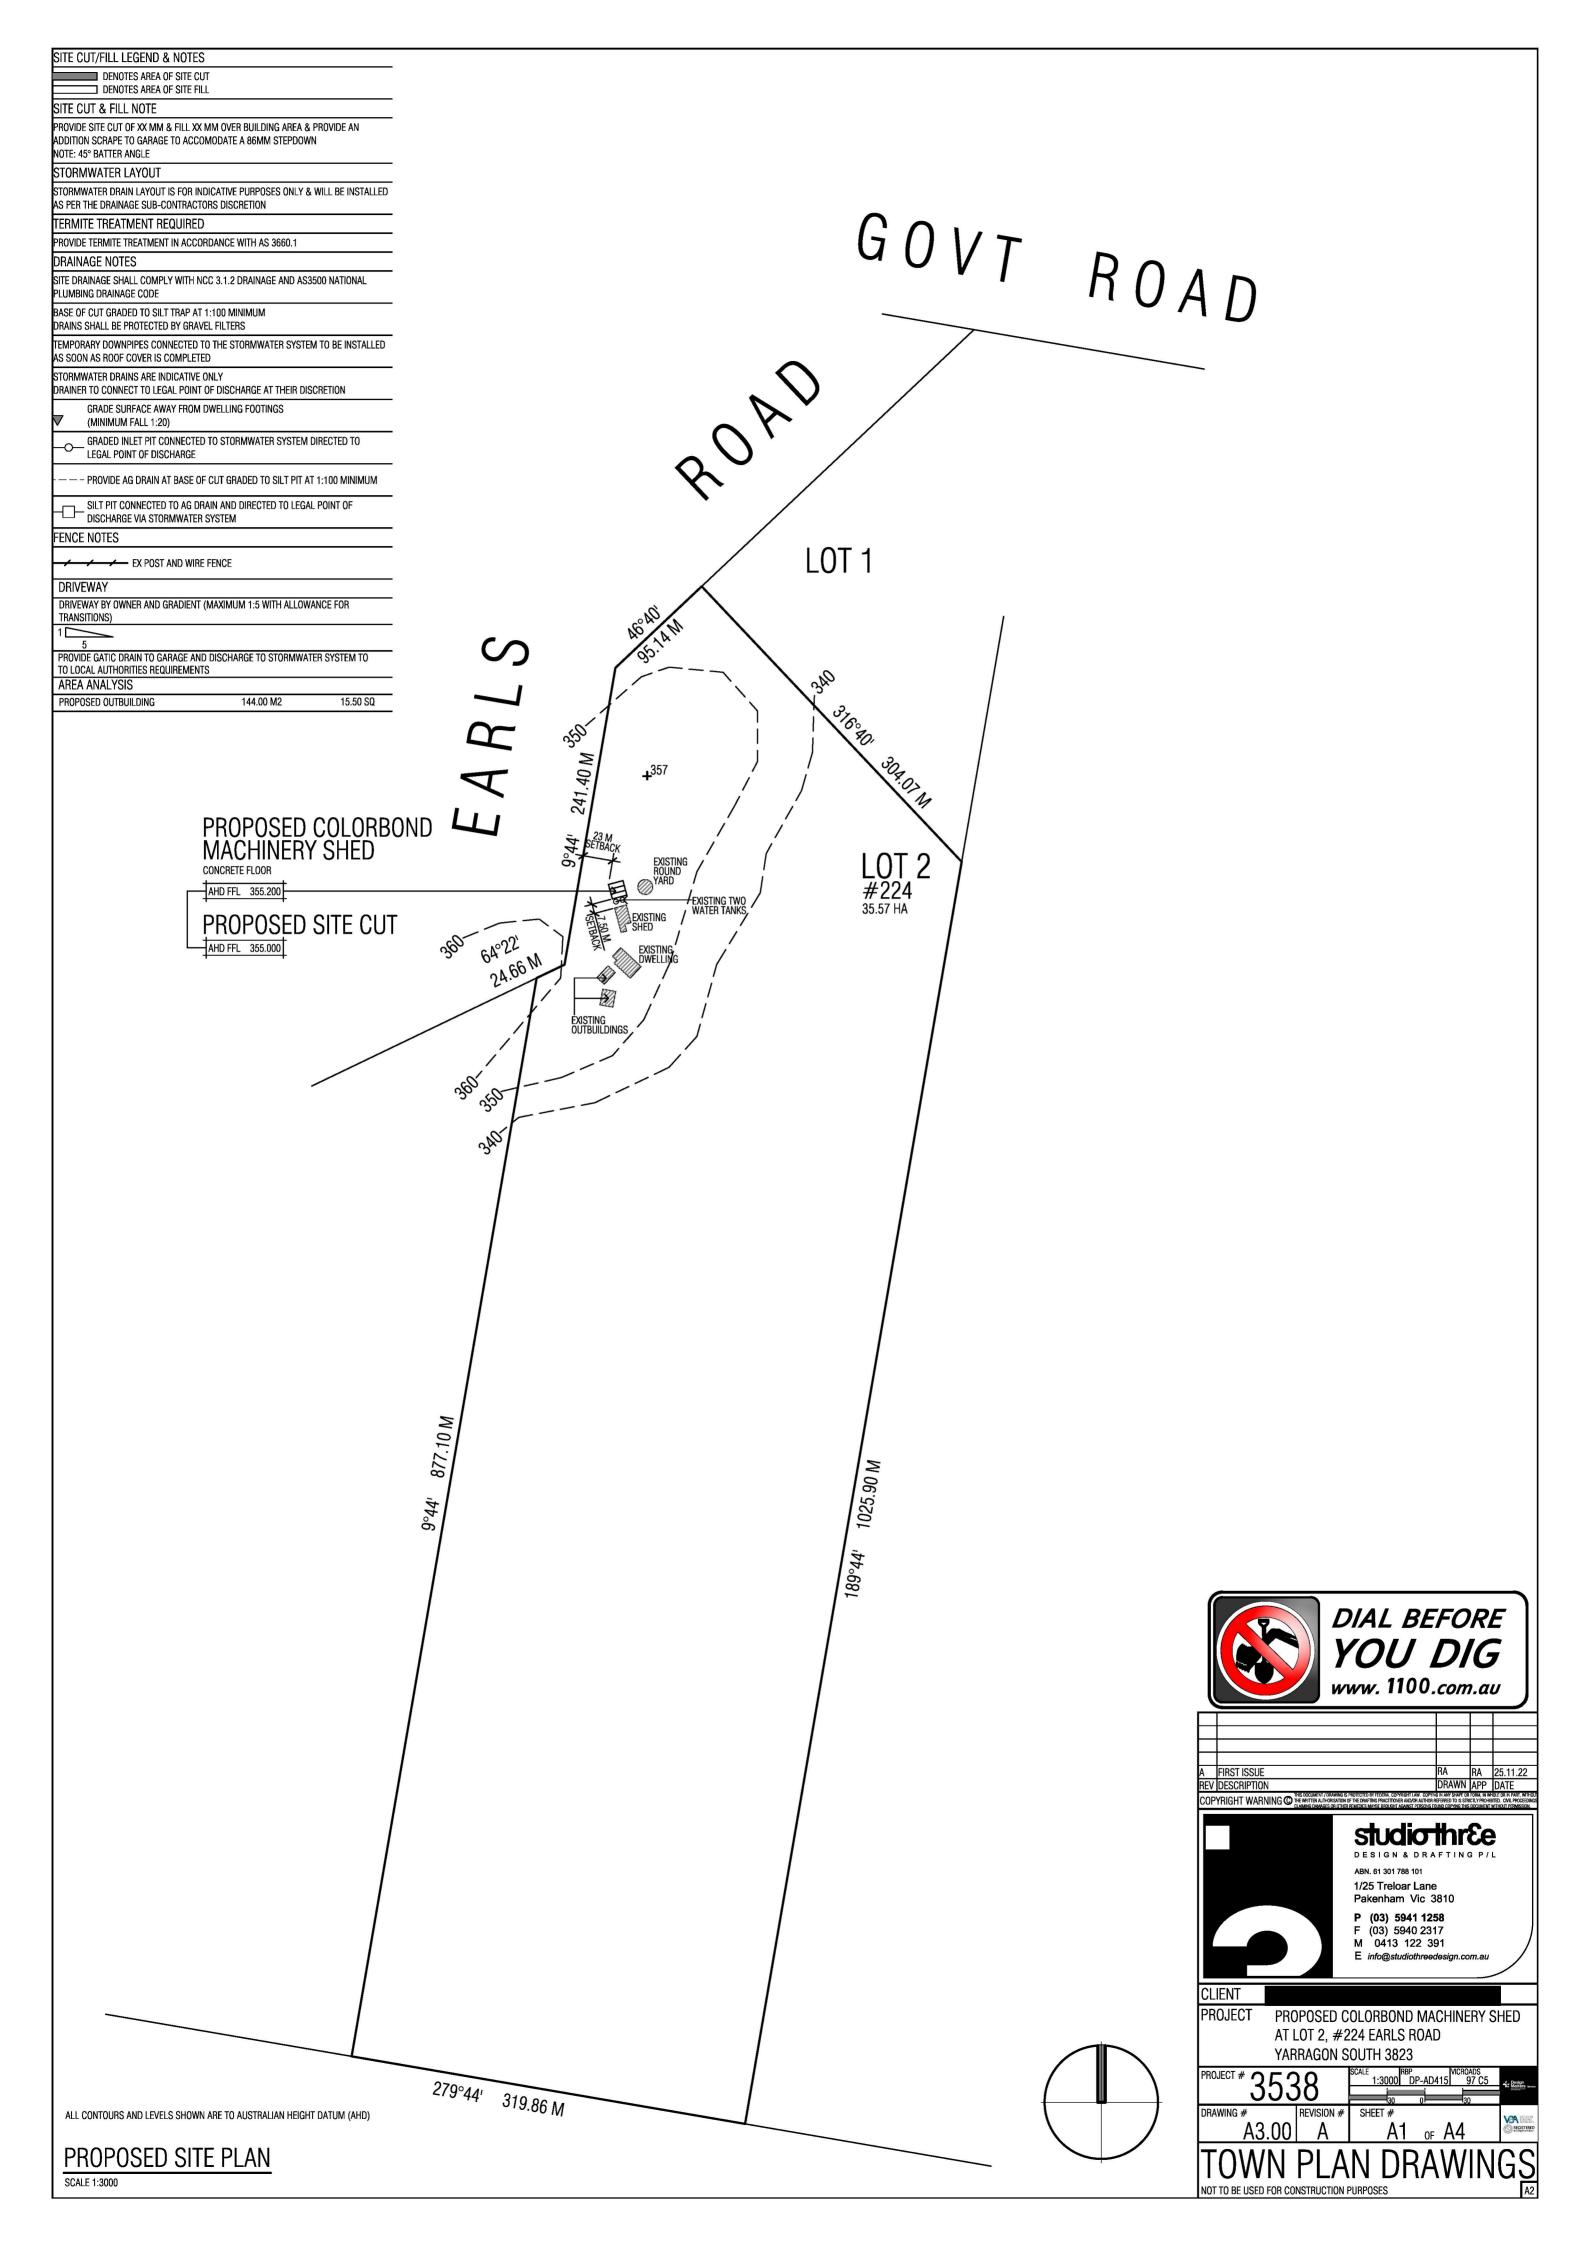

### LAND DESCRIPTION

\_\_\_\_\_

Lot 2 on Plan of Subdivision 140306. PARENT TITLE Volume 09083 Folio 222 Created by instrument LP140306 16/07/1982

REGISTERED PROPRIETOR

Estate Fee Simple

ENCUMBRANCES, CAVEATS AND NOTICES

Street Address: "BRANSCOMBE" 224 EARLS ROAD YARRAGON SOUTH VIC 3823

ADMINISTRATIVE NOTICES

NIL

eCT Control 16089P NATIONAL AUSTRALIA BANK LTD Effective from 22/10/2016

DOCUMENT END

Delivered from the LANDATA® System by GlobalX Pty Ltd

Land: Lot 2 LP 140306 Moe Parish being the whole of the land more

particularly described in Certificate of Title Volume 9472 Folio 302.

Authority: Baw Baw Shire Council

Civic Place

WARRAGUL VIC 3820

Section and Act under which agreement made: Section 173 Agreement

### **RECITALS:**

- A. The Responsible Authority is responsible under the Act for the administration and enforcement of the Baw Baw Planning Scheme.
- B. The Owner is the registered proprietor of all that piece of land known as Lot 2 on LP140306 Moe Parish and being the whole of the land more particularly described in Certificate of Title Volume 9472 Folio 302 ("the subject land").
- C. The Owner has obtained Planning Permit No. PLA0452/09 issued pursuant to the Baw Baw Planning Scheme which allows the use and development of the subject land with a dwelling subject to a number of conditions including the following:-