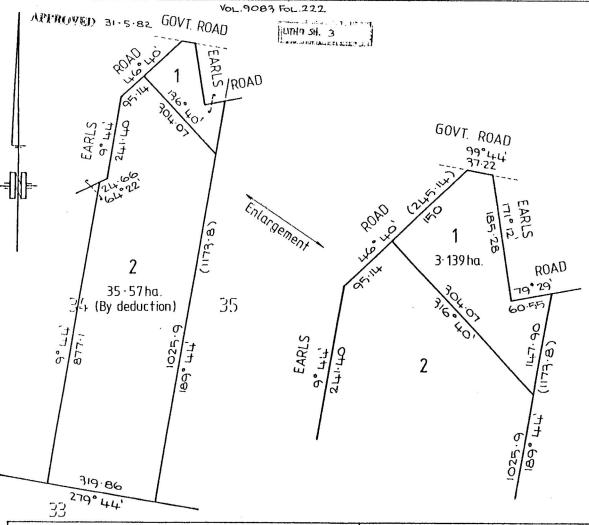

### LAND DESCRIPTION

\_\_\_\_\_

Lot 2 on Plan of Subdivision 140306. PARENT TITLE Volume 09083 Folio 222 Created by instrument LP140306 16/07/1982

REGISTERED PROPRIETOR

Estate Fee Simple

ENCUMBRANCES, CAVEATS AND NOTICES

DIAGRAM LOCATION

-----

SEE LP140306 FOR FURTHER DETAILS AND BOUNDARIES

ACTIVITY IN THE LAST 125 DAYS

ACTIVITI IN THE HAST 125 DATS

NIL

-----END OF REGISTER SEARCH STATEMENT-----

Additional information: (not part of the Register Search Statement)

Land: Lot 2 LP 140306 Moe Parish being the whole of the land more

particularly described in Certificate of Title Volume 9472 Folio 302.

Authority: Baw Baw Shire Council

Civic Place

WARRAGUL VIC 3820

Section and Act under which agreement made: Section 173 Agreement

### **RECITALS:**

- A. The Responsible Authority is responsible under the Act for the administration and enforcement of the Baw Baw Planning Scheme.
- B. The Owner is the registered proprietor of all that piece of land known as Lot 2 on LP140306 Moe Parish and being the whole of the land more particularly described in Certificate of Title Volume 9472 Folio 302 ("the subject land").
- C. The Owner has obtained Planning Permit No. PLA0452/09 issued pursuant to the Baw Baw Planning Scheme which allows the use and development of the subject land with a dwelling subject to a number of conditions including the following:-