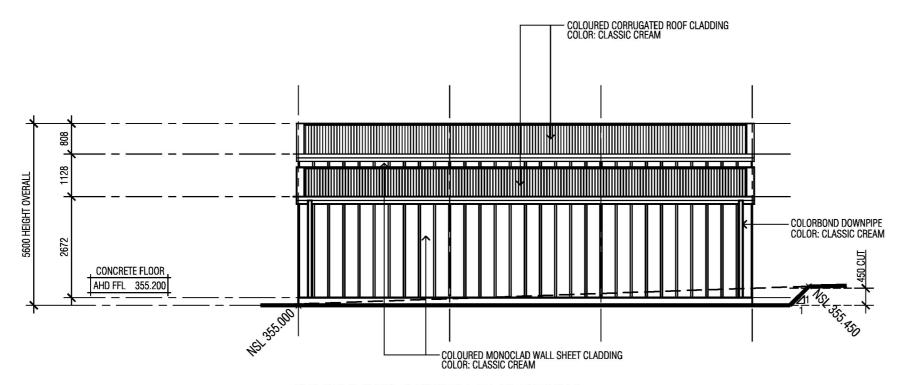

ECTED BY PERFAU COPPRIGHT LAW. COPPRI



YARRAGON SOUTH 3823

PROJECT # 3538

DRAWING # REVISION # SHEET # A4.00 A A2 OF A4

TOWNI DIANI DIANI DE ANI DE AN

OWN PLAN DRAWING

PROPOSED GROUND FLOOR PLAN

SCALE 1:100



# PROPOSED EAST ELEVATION

SCALE 1:100

NOTE: THE PROPOSED USE OF THE BUILDING TO STORE A TRACTOR, MOTORBIKE, FARM VEHICLE, FARM TOOLS NOT TO BE USED FOR ANY COMMERCIAL OR BUSINESS ACTIVITY



# PROPOSED SOUTH ELEVATION

CALE 1:100

# PROPOSED ELEVATIONS

SCALE 1:100

# ARTIFICIAL LIGHTING IN ACCORDANCE WITH BCA PART 3.12.5.5 NOT TO EXCEED 3 WATTS/M2



REVISION #

SHEET #

DRAWING #



# PROPOSED WEST ELEVATION

SCALE 1:100

NOTE:

THE PROPOSED USE OF THE BUILDING TO STORE A TRACTOR, MOTORBIKE, FARM VEHICLE, FARM TOOLS NOT TO BE USED FOR ANY COMMERCIAL OR BUSINESS ACTIVITY



# PROPOSED NORTH ELEVATION

CALE 1:100

## PROPOSED ELEVATIONS

SCALE 1:100

### ARTIFICIAL LIGHTING IN ACCORDANCE WITH BCA PART 3.12.5.5 NOT TO EXCEED 3 WATTS/M2



YARRAGON SOUTH 3823

SHEET #

REVISION #

DRAWING #

1:100 DP-AD415 97 C5