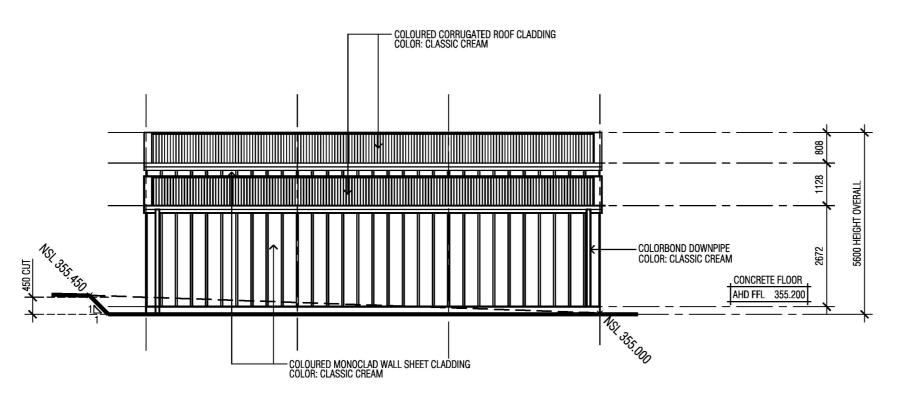

y Services Trust ABN 83 206 746 897 accept responsibility for any subsequent release, publication or reproduction of the information.

LP140306 EDITION 1

H.

PLAN OF SUBDIVISION OF

PART OF CROWN ALLOTMENT 34

PARISH OF MOE

COUNTY OF BULN BULN

SCALE 160 80 0 160 320

LENGTHS ARE IN METRES









A FIRST ISSUE

REV DESCRIPTION

PROPOSED CHARM PRODUCTION THE DOCUMENT / DRAWNOLS IN PROTECTED BY PERFAU COPPRIGHT LAW. COPPRI



YARRAGON SOUTH 3823

PROJECT # 3538

DRAWING # REVISION # SHEET # A4.00 A A2 OF A4

TOWNI DIANI DIANI DE ANI DE AN

OWN PLAN DRAWING

PROPOSED GROUND FLOOR PLAN

SCALE 1:100



# PROPOSED EAST ELEVATION

SCALE 1:100

NOTE: THE PROPOSED USE OF THE BUILDING TO STORE A TRACTOR, MOTORBIKE, FARM VEHICLE, FARM TOOLS NOT TO BE USED FOR ANY COMMERCIAL OR BUSINESS ACTIVITY



# PROPOSED SOUTH ELEVATION

CALE 1:100

# PROPOSED ELEVATIONS

SCALE 1:100

# ARTIFICIAL LIGHTING IN ACCORDANCE WITH BCA PART 3.12.5.5 NOT TO EXCEED 3 WATTS/M2



REVISION #

SHEET #

DRAWING #



# PROPOSED WEST ELEVATION

SCALE 1:100

NOTE:

THE PROPOSED USE OF THE BUILDING TO STORE A TRACTOR, MOTORBIKE, FARM VEHICLE, FARM TOOLS NOT TO BE USED FOR ANY COMMERCIAL OR BUSINESS ACTIVITY



# PROPOSED NORTH ELEVATION

CALE 1:100

## PROPOSED ELEVATIONS

SCALE 1:100

### ARTIFICIAL LIGHTING IN ACCORDANCE WITH BCA PART 3.12.5.5 NOT TO EXCEED 3 WATTS/M2



YARRAGON SOUTH 3823

SHEET #

REVISION #

DRAWING #

1:100 DP-AD415 97 C5