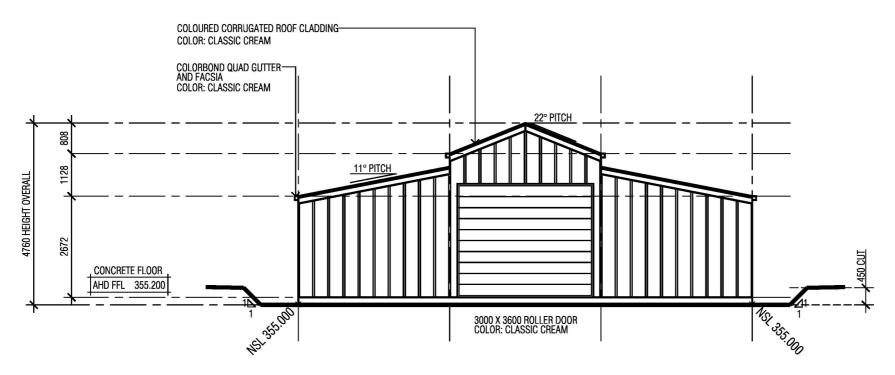

d in the form obtained from the LANDATA® System. None of the State of Victoria, LANDATA®, Victorian Land Registry Services Pty. Ltd. ABN 86 627 986 396 as trustee for the Victorian Land Registry Services Trust ABN 83 206 746 897 accept responsibility for any subsequent release, publication or reproduction of the information.

LP140306 EDITION 1

H.

PLAN OF SUBDIVISION OF

PART OF CROWN ALLOTMENT 34

PARISH OF MOE

COUNTY OF BULN BULN

SCALE 160 80 0 160 320

LENGTHS ARE IN METRES









A FIRST ISSUE

REV DESCRIPTION

PROPOSED CHARM PRODUCTION THE DOCUMENT / DRAWNOLS IN PROTECTED BY PERFAU COPPRIGHT LAW. COPPRI



YARRAGON SOUTH 3823

PROJECT # 3538

DRAWING # REVISION # SHEET # A4.00 A A2 OF A4

TOWNI DIANI DIANI DE ANI DE AN

OWN PLAN DRAWING

PROPOSED GROUND FLOOR PLAN

SCALE 1:100



# PROPOSED EAST ELEVATION

SCALE 1:100

NOTE: THE PROPOSED USE OF THE BUILDING TO STORE A TRACTOR, MOTORBIKE, FARM VEHICLE, FARM TOOLS NOT TO BE USED FOR ANY COMMERCIAL OR BUSINESS ACTIVITY



# PROPOSED SOUTH ELEVATION

CALE 1:100

# PROPOSED ELEVATIONS

SCALE 1:100

# ARTIFICIAL LIGHTING IN ACCORDANCE WITH BCA PART 3.12.5.5 NOT TO EXCEED 3 WATTS/M2



REVISION #

SHEET #

DRAWING #



# PROPOSED WEST ELEVATION

SCALE 1:100

NOTE:

THE PROPOSED USE OF THE BUILDING TO STORE A TRACTOR, MOTORBIKE, FARM VEHICLE, FARM TOOLS NOT TO BE USED FOR ANY COMMERCIAL OR BUSINESS ACTIVITY



# PROPOSED NORTH ELEVATION

CALE 1:100

## PROPOSED ELEVATIONS

SCALE 1:100

### ARTIFICIAL LIGHTING IN ACCORDANCE WITH BCA PART 3.12.5.5 NOT TO EXCEED 3 WATTS/M2



YARRAGON SOUTH 3823

SHEET #

REVISION #

DRAWIN