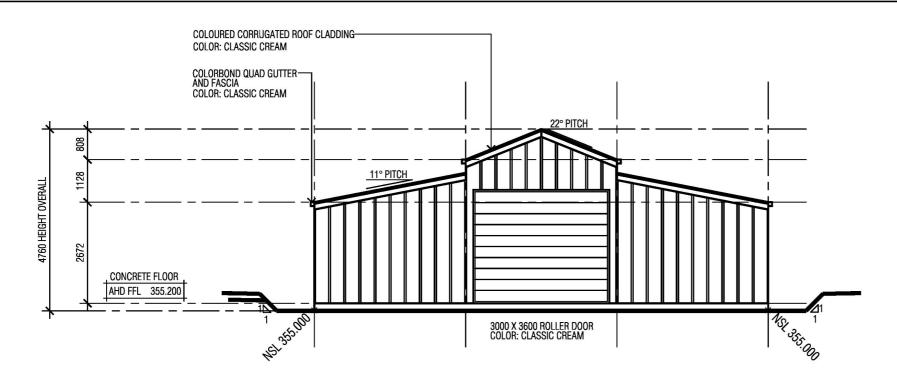

ALLOTMENT 34

PARISH OF MOE

COUNTY OF BULN BULN

SCALE 160 80 0 160 320

LENGTHS ARE IN METRES









A FIRST ISSUE

REV DESCRIPTION

PROPOSED CHARM PRODUCTION THE DOCUMENT / DRAWNOLS IN PROTECTED BY PERFAU COPPRIGHT LAW. COPPRI



YARRAGON SOUTH 3823

PROJECT # 3538

DRAWING # REVISION # SHEET # A4.00 A A2 OF A4

TOWNI DIANI DIANI DE ANI DE AN

OWN PLAN DRAWING

PROPOSED GROUND FLOOR PLAN

SCALE 1:100



# PROPOSED EAST ELEVATION

SCALE 1:100

NOTE: THE PROPOSED USE OF THE BUILDING TO STORE A TRACTOR, MOTORBIKE, FARM VEHICLE, FARM TOOLS NOT TO BE USED FOR ANY COMMERCIAL OR BUSINESS ACTIVITY



# PROPOSED SOUTH ELEVATION

CALE 1:100

# PROPOSED ELEVATIONS

SCALE 1:100

# ARTIFICIAL LIGHTING IN ACCORDANCE WITH BCA PART 3.12.5.5 NOT TO EXCEED 3 WATTS/M2



REVISION #

SHEET #

DRAWING #



# PROPOSED WEST ELEVATION

SCALE 1:100

NOTE:

THE PROPOSED USE OF THE BUILDING TO STORE A TRACTOR, MOTORBIKE, FARM VEHICLE, FARM TOOLS NOT TO BE USED FOR ANY COMMERCIAL OR BUSINESS ACTIVITY



# PROPOSED NORTH ELEVATION

CALE 1:100

## PROPOSED ELEVATIONS

SCALE 1:100

### ARTIFICIAL LIGHTING IN ACCORDANCE WITH BCA PART 3.12.5.5 NOT TO EXCEED 3 WATTS/M2



YARRAGON SOUTH 3823

SHEET #

REVISION #

DRAWING #

1:100 DP-AD415 97 C5