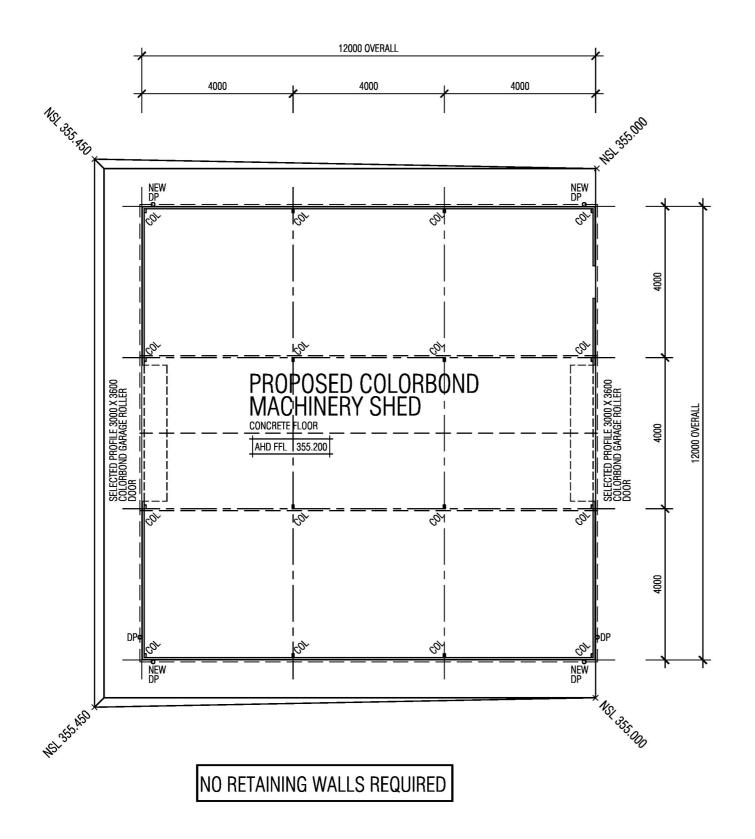

tate of Victoria. This publication is copyright. No part may be reproduced by any process except in accordance with the provisions of the Copyright Act 1968 (Cth) and for the purposes of Section 32 of the Sale of Land Act 1962 or pursuant to a written agreement. The information is only valid at the time and in the form obtained from the LANDATA® System. None of the State of Victoria, LANDATA®, Victorian Land Registry Services Pty. Ltd. ABN 86 627 986 396 as trustee for the Victorian Land Registry Services Trust ABN 83 206 746 897 accept responsibility for any subsequent release, publication or reproduction of the information.

LP140306 EDITION 1

H.

PLAN OF SUBDIVISION OF

PART OF CROWN ALLOTMENT 34

PARISH OF MOE

COUNTY OF BULN BULN

SCALE 160 80 0 160 320

LENGTHS ARE IN METRES









A FIRST ISSUE

REV DESCRIPTION

PROPOSED CHARM PRODUCTION THE DOCUMENT / DRAWNOLS IN PROTECTED BY PERFAU COPPRIGHT LAW. COPPRI



YARRAGON SOUTH 3823

PROJECT # 3538

DRAWING # REVISION # SHEET # A4.00 A A2 OF A4

TOWNI DIANI DIANI DE ANI DE AN

OWN PLAN DRAWING

PROPOSED GROUND FLOOR PLAN

SCALE 1:100



# PROPOSED EAST ELEVATION

SCALE 1:100

NOTE: THE PROPOSED USE OF THE BUILDING TO STORE A TRACTOR, MOTORBIKE, FARM VEHICLE, FARM TOOLS NOT TO BE USED FOR ANY COMMERCIAL OR BUSINESS ACTIVITY



# PROPOSED SOUTH ELEVATION

CALE 1:100

# PROPOSED ELEVATIONS

SCALE 1:100

# ARTIFICIAL LIGHTING IN ACCORDANCE WITH BCA PART 3.12.5.5 NOT TO EXCEED 3 WATTS/M2



REVISION #

SHEET #

DRAWING #



# PROPOSED WEST ELEVATION

SCALE 1:100

NOTE:

THE PROPOSED USE OF THE BUILDING TO STORE A TRACTOR, M