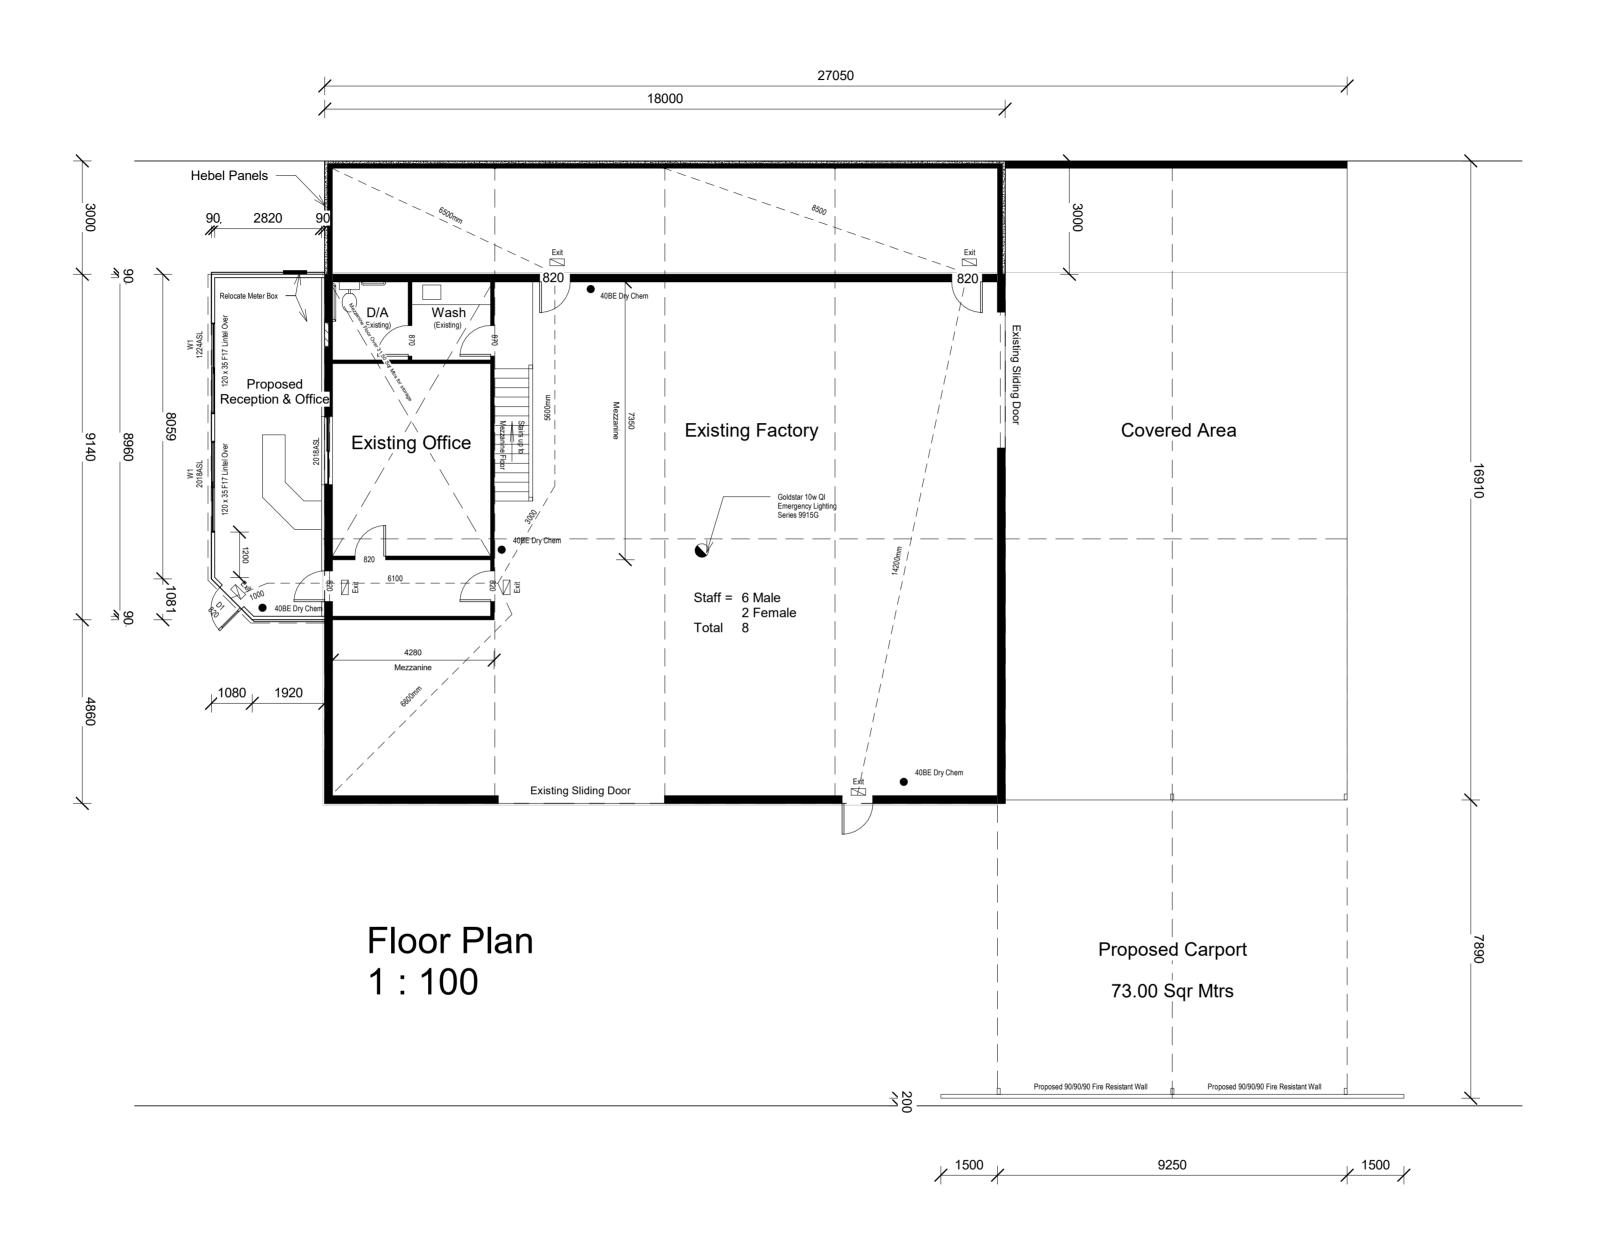

COPYRIGHT 2021
UNAUTHORISED REPRODUCTION
WILL BREACH COPYRIGHT

ISSUED APRIL 2021 DWG No 20041569 DRAWING TITLE SHEET 2 OF 4 PLANNING

Page 2 of 8

Mitech men BUILDING DESIGNS

9 Dallas Crt Warragul 3820 PH 56235478 MOB 041 6201980 Email:admin@mitechdesigns.com.au

PROPOSED OFFICE, COVERED AREA & REDUCED PARKING FOR, 6 LINDY COURT, WARRAGUL.

DRAWN: M.HANLEY.
BUILDING PRACTITIONER
DP-AD 14619

COPYRIGHT 2021
UNAUTHORISED REPRODUCTION
WILL BREACH COPYRIGHT

ISSUED APRIL 2021 DWG No 20041569 SHEET 3 OF 4

DRAWING TITLE

PLANNING

By taking a copy of this document, you acknowledge and agree that you will only use the document for the purpose specified above and that any dissemination, distribution or copying of this document is strictly prohibited.