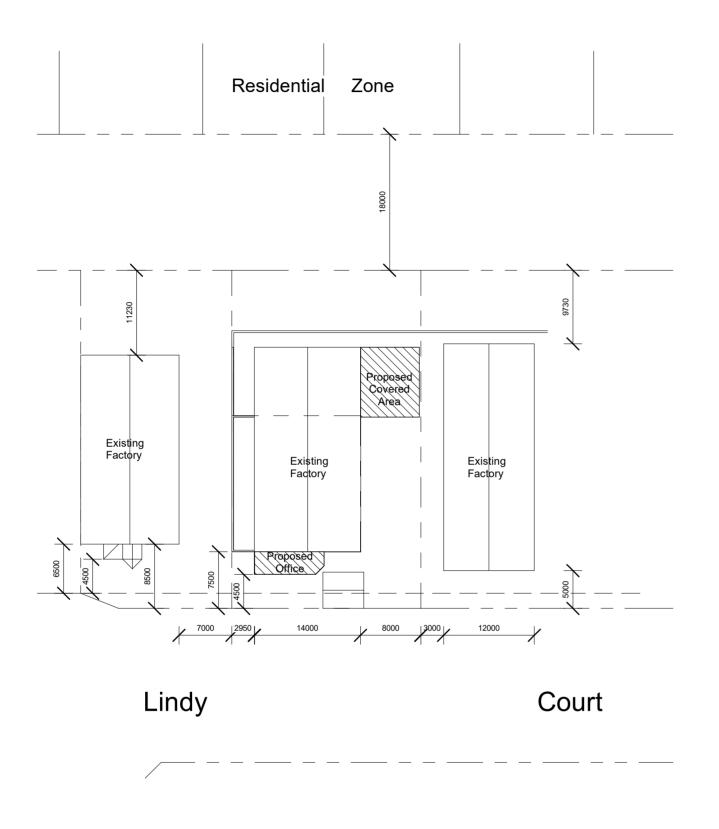

Neighbourhood Plan 1:500

Site Plan.

# Area Analysis

Site Area

1118.00 Sqr Mtrs

Total Existing Building

375.00 Sqr Mtrs

Proposed Office

This document has been copied and made available for the planning process

Proposed Covered Area

**Total Coverage** 

73.067Sqr Mtrs
The information must not be used for any other purpose. 475.08 Sqr Mtrs (42.50%)
By taking a copy of this document, you acknowledge and agree that you will

as set out in the Planning and Environmer