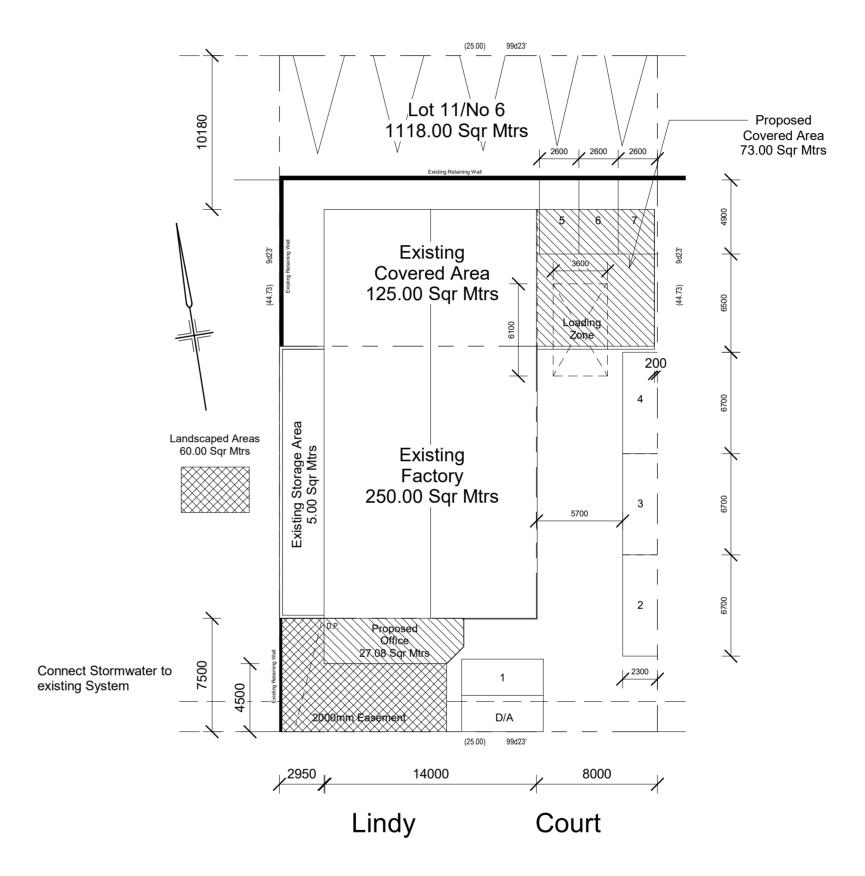

# Area Analysis

Site Area

1118.00 Sqr Mtrs

Total Existing Building

375.00 Sqr Mtrs

Proposed Office

This document has been copied and made available for the planning process

Proposed Covered Area

**Total Coverage** 

73.067Sqr Mtrs
The information must not be used for any other purpose. 475.08 Sqr Mtrs (42.50%)
By taking a copy of this document, you acknowledge and agree that you will

as set out in the Planning and Environmer