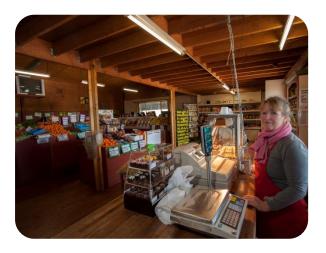

### **Enjoy Local Produce**

Baw Baw Shire has a healthy orchard industry where apples, stone fruits, olives, honey and a wide range of berries are plentiful, as are locally grown vegetables including potatoes, tomatoes and asparagus. You can purchase local produce to take home from speciality shops spread across the region or from one of our many Farmers' Markets.

To find a local farmers' market near you visit <u>Council's Events Calendar</u>.