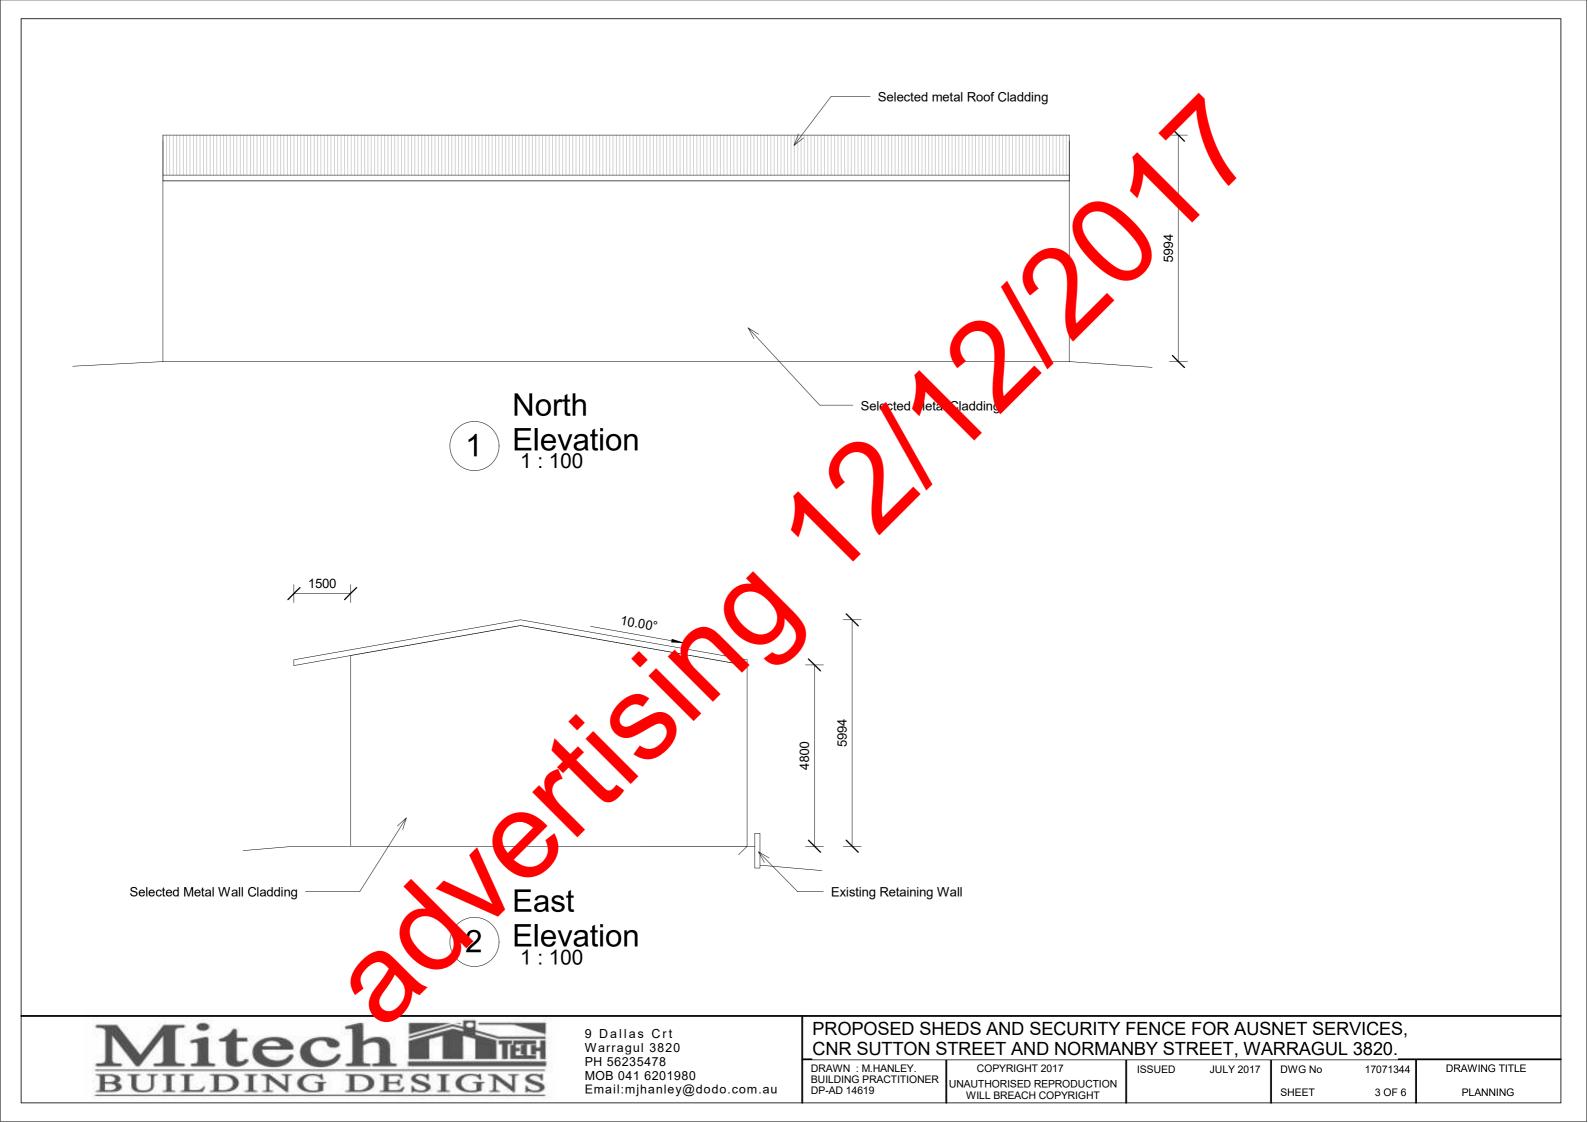

BUILDING DESIGNS

9 Dallas Crt Warragul 3820 PH 56235478 MOB 041 6201980 Email:mjhanley@dodo.com.au CNR SUTTON STREET AND NORMANBY STREET, WARRAGUL 3820.

DRAWN: M.HANLEY.
BUILDING PRACTITIONER
DP-AD 14619

UNAUTHORISED REPRODUCTION WILL BREACH COPYRIGHT

JULY 2017 ISSUED

DWG No 17071344

4 OF 6

SHEET

DRAWING TITLE PLANNING