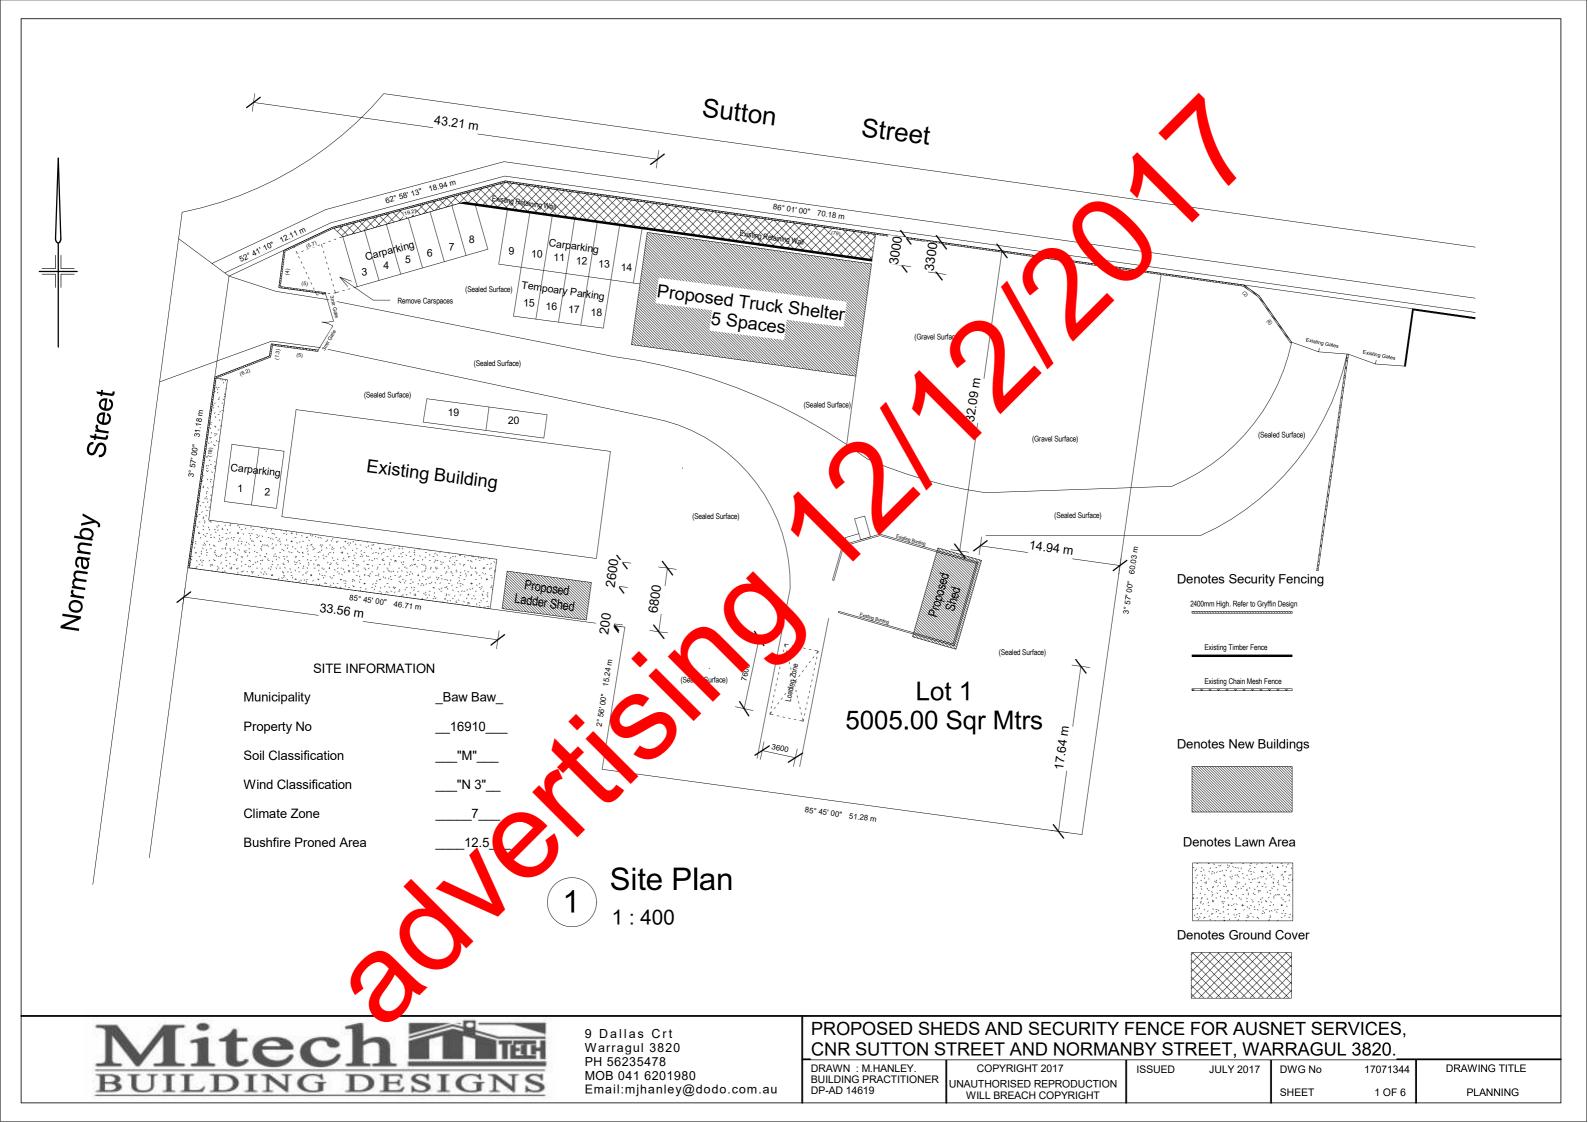

BUILDING DESIGNS

9 Dallas Crt Warragul 3820 PH 56235478 MOB 041 6201980 Email:mjhanley@dodo.com.au CNR SUTTON STREET AND NORMANBY STREET, WARRAGUL 3820.

DRAWN: M.HANLEY.
BUILDING PRACTITIONER
DP-AD 14619