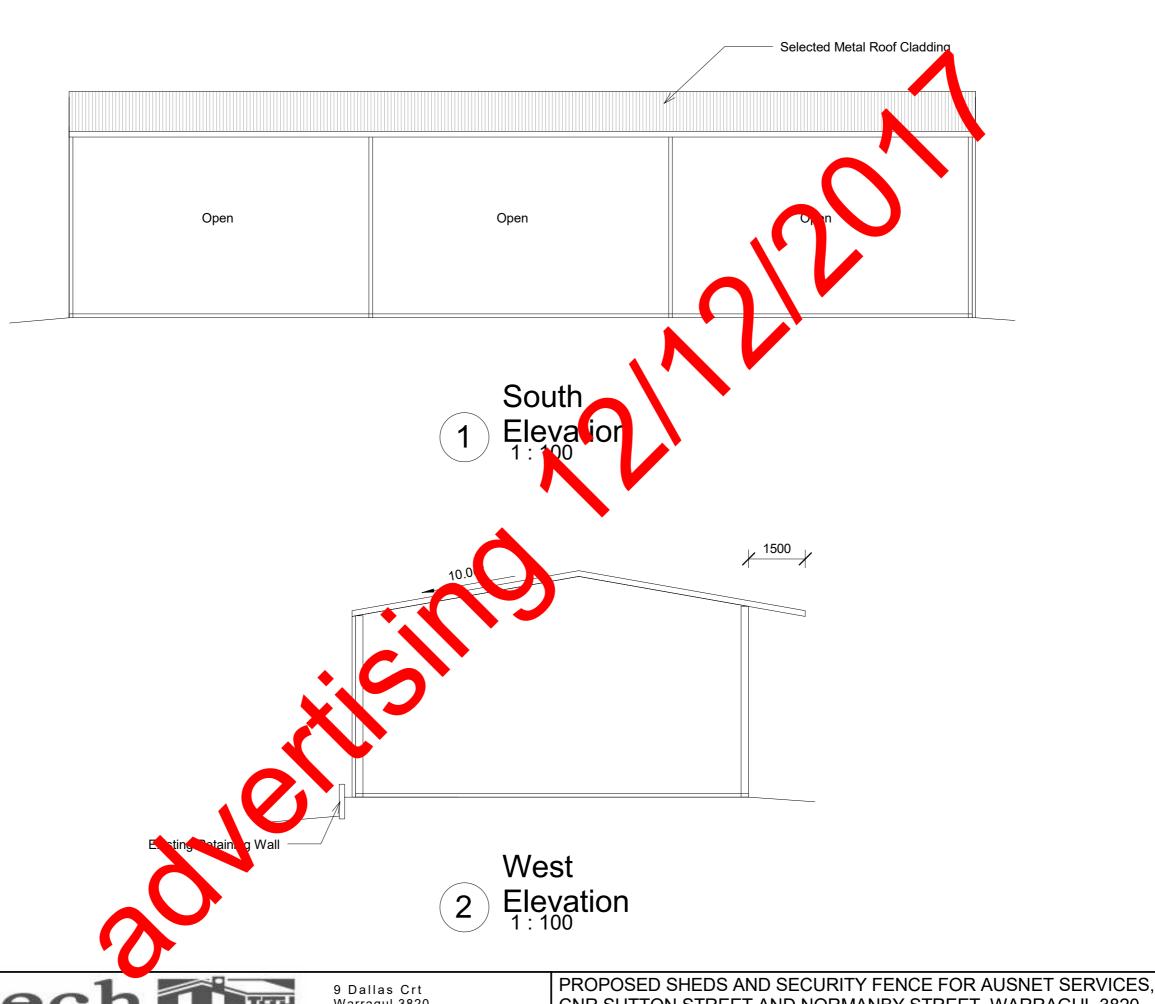

BUILDING DESIGNS

9 Dallas Crt Warragul 3820 PH 56235478 MOB 041 6201980 Email:mjhanley@dodo.com.au CNR SUTTON STREET AND NORMANBY STREET, WARRAGUL 3820.

DRAWN: M.HANLEY.
BUILDING PRACTITIONER
DP-AD 14619