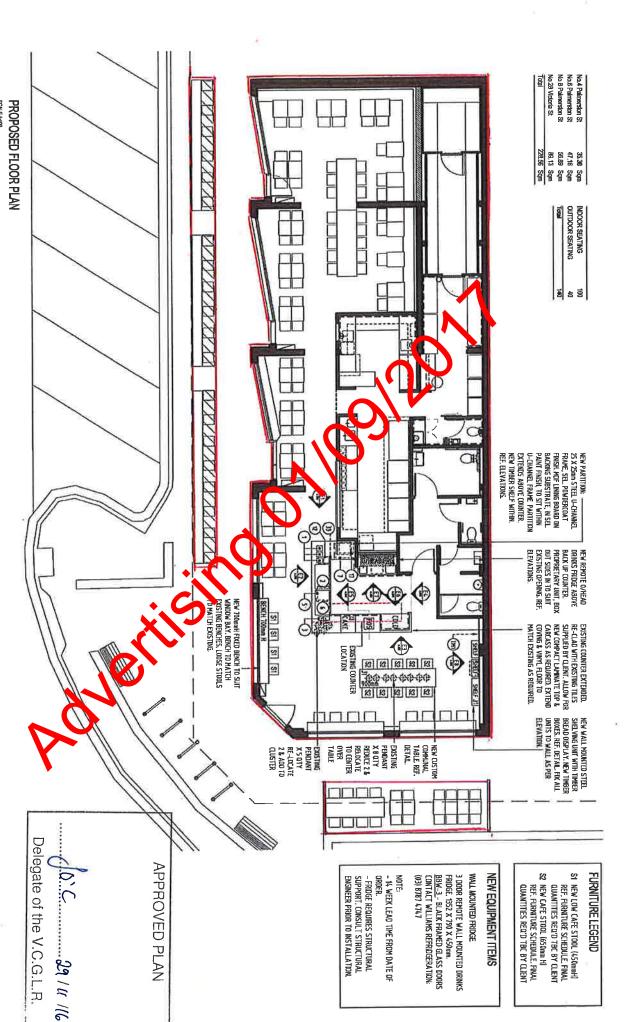

(interiors & architecture)

swel in tabors architecture studio 306 / 87 gladesture sc south melbourne vie 3105 aus +61 3665 3104 (fm) +61 1966 3105 (fm) 49 109 286 875 (abb)

L do not scale drawings writy all dimensions on the prior to communication of which writh position and location of femals with position and location of femals, finished a reviewed prior to installation L Lill works to be in accordance with bot a reviewed as the manufacture.

CONSTRUCTION 5/65/75

PROJECT

DRAWING

& SCOPE OF WORKS

DATE

10/02/15 KK/HR

1:100@A3

FRANKIE'S - STAGE 3
2-6 PALMERSTON ST &
28 VICTORIA ST, WARRAGUL

DRAWING NO. A200/-