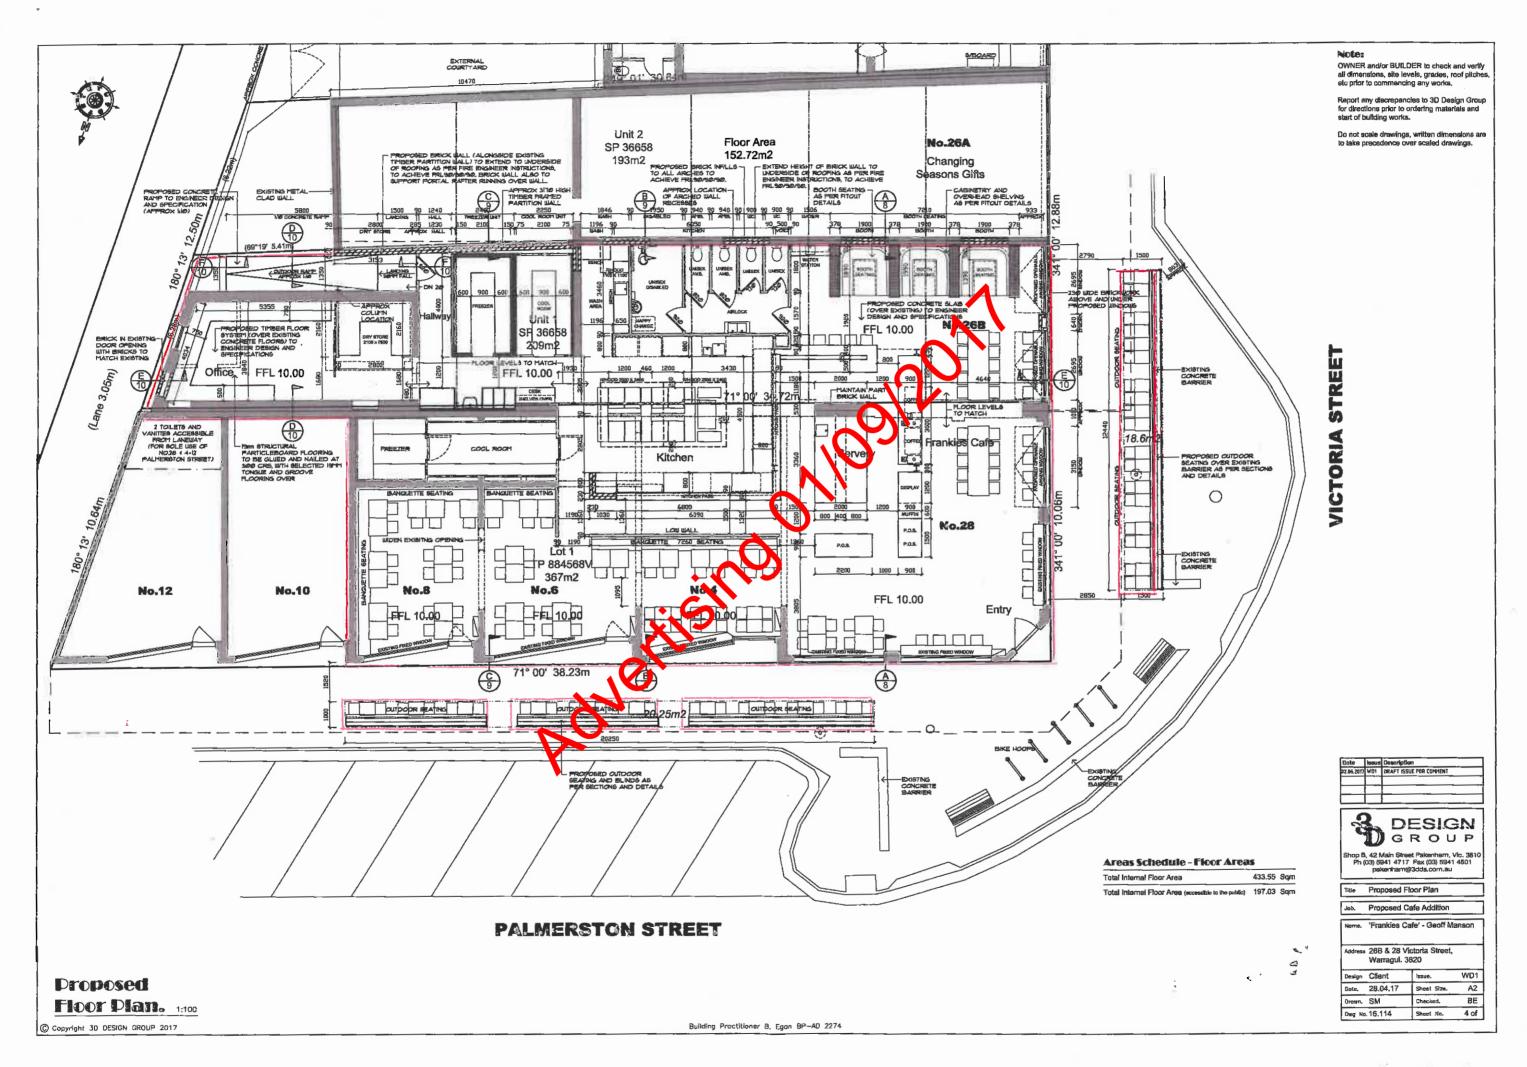

(interiors & architecture)

swel in tabors architecture studio 306 / 87 gladesture sc south melbourne vie 3105 aus +61 3665 3104 (fm) +61 1966 3105 (fm) 49 109 286 875 (abb)

L do not scale drawings writy all dimensions on the prior to communication of which writh position and location of femals with position and location of femals, finished a reviewed prior to installation L Lill works to be in accordance with bot a reviewed as the manufacture.

CONSTRUCTION 5/65/75

PROJECT

DRAWING

& SCOPE OF WORKS

DATE

10/02/15 KK/HR

1:100@A3

FRANKIE'S - STAGE 3
2-6 PALMERSTON ST &
28 VICTORIA ST, WARRAGUL

DRAWING NO. A200/-