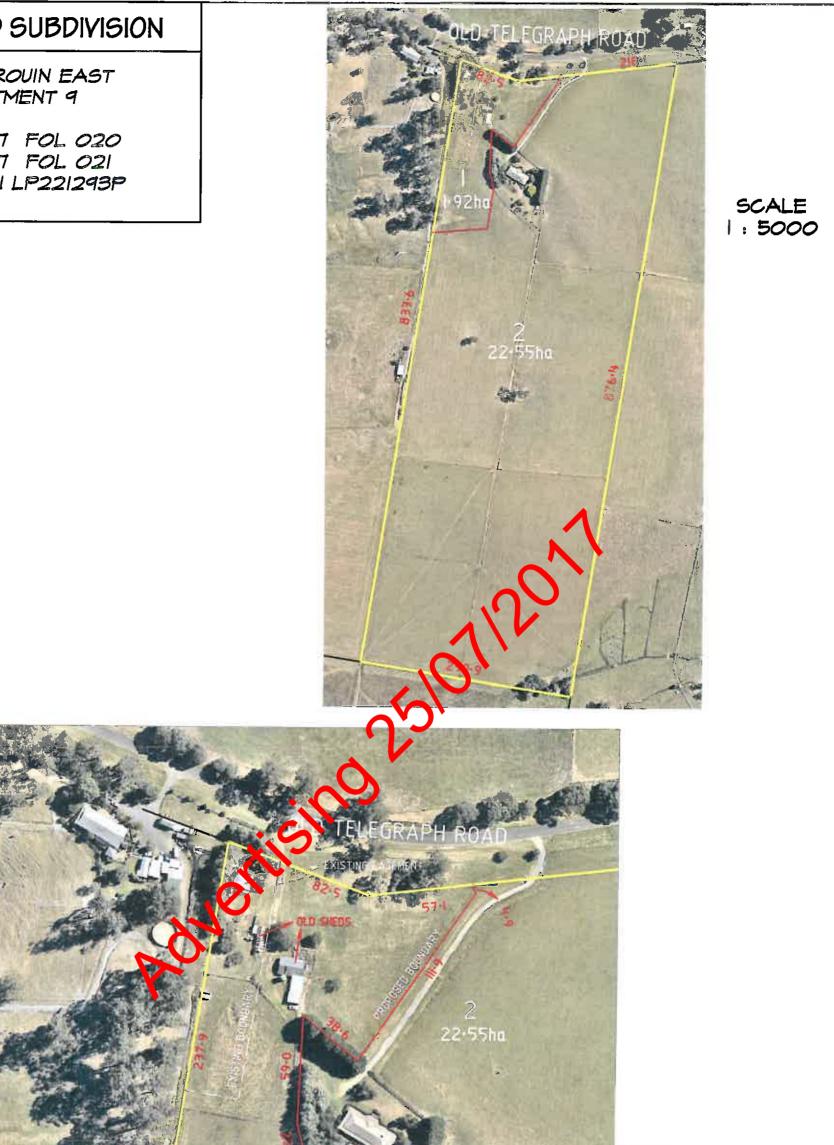

PARISH OF DROUIN EAST CROWN ALLOTMENT 9

C/T VOL 9987 FOL 020 VOL 9987 FOL 021 LOTS 1 & 2 ON LP221293P

TITLE

SCALE 1:2000

|                                                                                                                          | NOTATIONS                                                      | ROBERT JUSTICE<br>Address: 94 Old Telegraph Road, East Rokeby |                             |
|--------------------------------------------------------------------------------------------------------------------------|----------------------------------------------------------------|---------------------------------------------------------------|-----------------------------|
| GIPPSLAND LICENSED SURVEYORS<br>CHRISTOPHER C MORRIS & ASSOCIATES<br>48 QUEEN STREET WARRAGUL 3820<br>PH: (03) 5622 0384 |                                                                |                                                               |                             |
|                                                                                                                          | AREAS ARE APPROXIMATE ONLY<br>DIMENSIONS ARE SUBJECT TO SURVEY | SCALE                                                         | SURVEYORS REF.<br>2155 PROP |