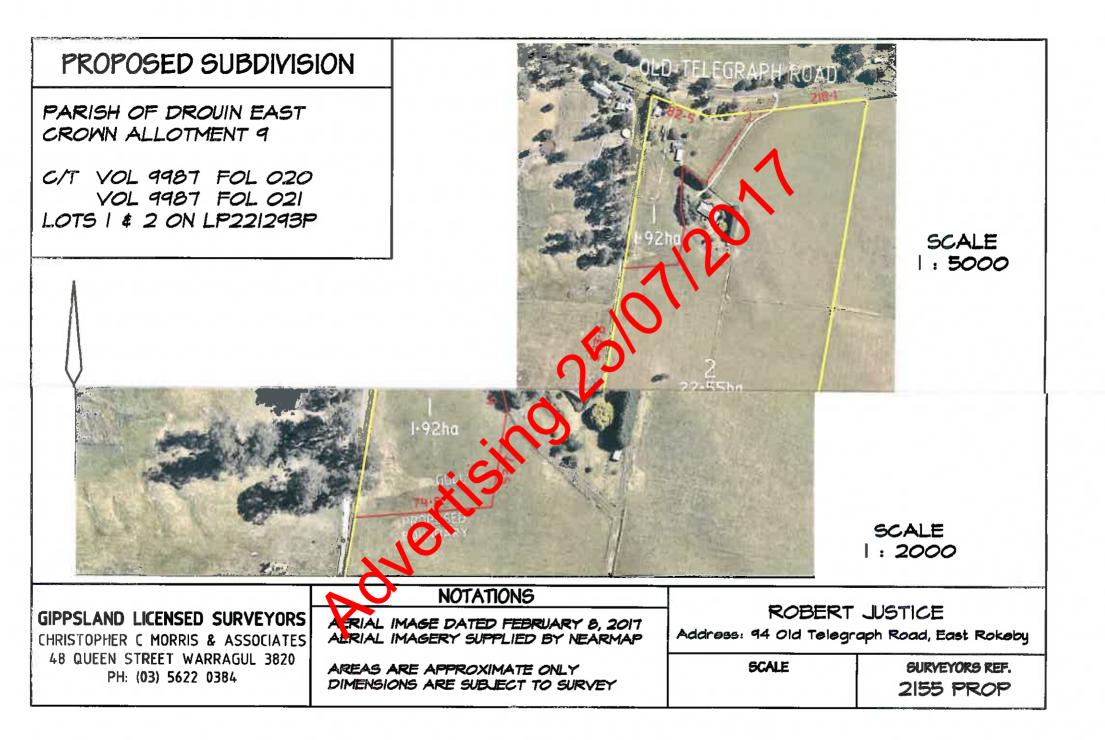

PARISH OF DROUIN EAST CROWN ALLOTMENT 9

C/T VOL 9987 FOL 020 VOL 9987 FOL 021 LOTS 1 & 2 ON LP221293P

TITLE

SCALE 1:2000

|                                                                                                                          | NOTATIONS                                                      | ROBERT JUSTICE<br>Address: 94 Old Telegraph Road, East Rokeby |                             |
|--------------------------------------------------------------------------------------------------------------------------|----------------------------------------------------------------|---------------------------------------------------------------|-----------------------------|
| GIPPSLAND LICENSED SURVEYORS<br>CHRISTOPHER C MORRIS & ASSOCIATES<br>48 QUEEN STREET WARRAGUL 3820<br>PH: (03) 5622 0384 |                                                                |                                                               |                             |
|                                                                                                                          | AREAS ARE APPROXIMATE ONLY<br>DIMENSIONS ARE SUBJECT TO SURVEY | SCALE                                                         | SURVEYORS REF.<br>2155 PROP |