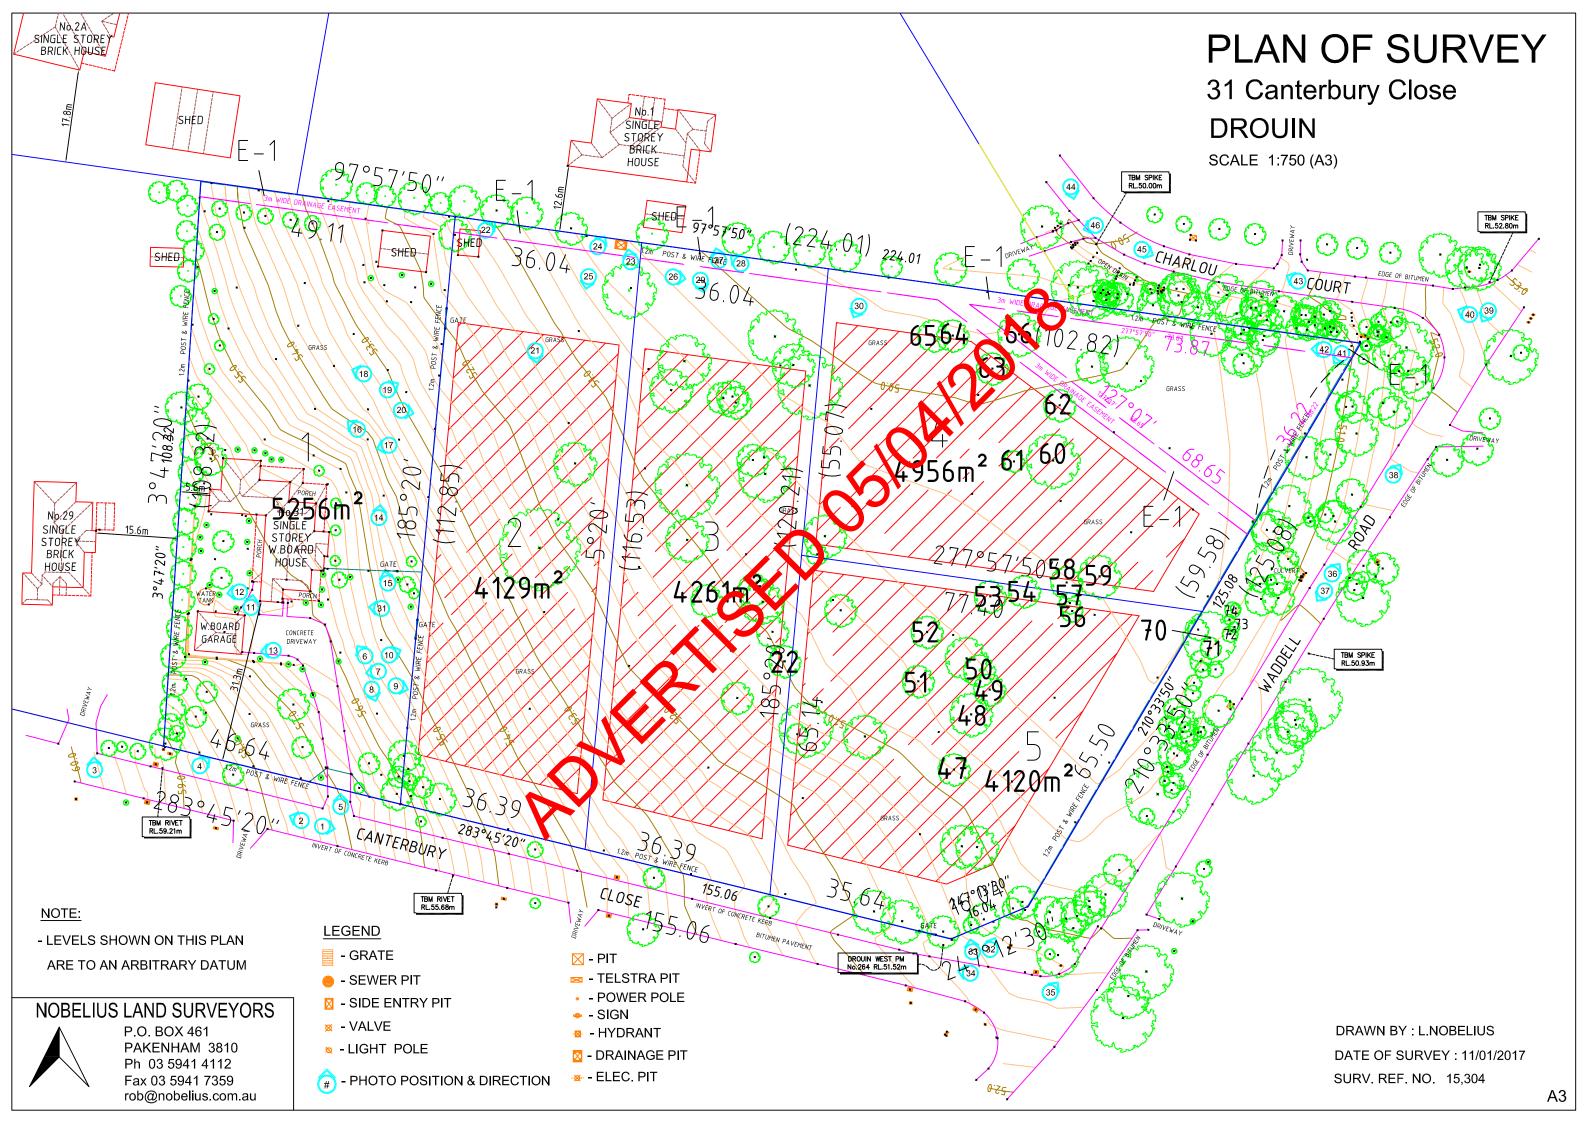

ns/submissions, including your name and address, may be made available to any person for the purpose of consideration as part of the public planning process. Objection forms are available at Council's Customer Service Centres.



## PS 809413 Q



WARNING: This plan is unregistered.
See Sheet 1 for Explanatory Note

## NOBELIUS LAND SURVEYORS



AMG Zone 55

P.O. BOX 461
PAKENHAM 3810
Ph 03 5941 4112
mail@nobelius.com.au

| SCALE  |  |
|--------|--|
| 1:1000 |  |
|        |  |

| 10                    | 0   | 10 | 20 | 30 | 40 |  |  |
|-----------------------|-----|----|----|----|----|--|--|
|                       | mul |    |    |    |    |  |  |
| LENGTHS ARE IN METRES |     |    |    |    |    |  |  |

ORIGINAL SHEET SIZE: A3

SHEET 2

LICENSED SURVEYOR: B. S. NOBELIUS

VERSION 1