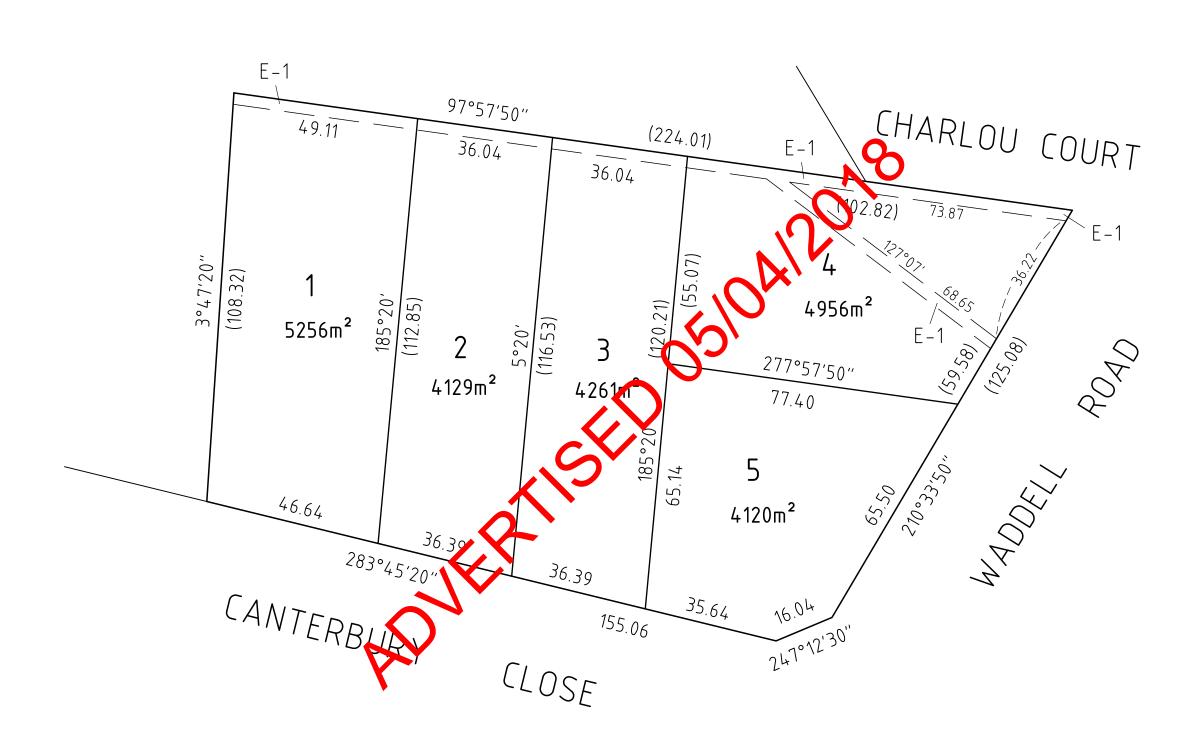

HIBITION MAY BE INSPECTED AT

DROUIN CUSTOMER SERVICE CENTRE
33 YOUNG STREET
DROUIN
8.30AM TO 5.00PM WEEKDAYS

These documents have been made available for the purpose of the planning process as set out in the *Planning and Environment Act 1987*. The information must not be used for any other purpose. By entering this website you acknowledge and agree that you will only use the documents for the purpose specified above and that any dissemination or distribution of this information is strictly prohibited.

Please be aware that copies of any objections/submissions, including your name and address, may be made available to any person for the purpose of consideration as part of the public planning process. Objection forms are available at Council's Customer Service Centres.



## PS 809413 Q



WARNING: This plan is unregistered.
See Sheet 1 for Explanatory Note

## NOBELIUS LAND SURVEYORS



AMG Zone 55

P.O. BOX 461
PAKENHAM 3810
Ph 03 5941 4112
mail@nobelius.com.au

| SCALE  |  |
|--------|--|
| 1:1000 |  |
|        |  |

| 10                    | 0   | 10 | 20 | 30 | 40 |  |  |
|-----------------------|-----|----|----|----|----|--|--|
|                       | mul |    |    |    |    |  |  |
| LENGTHS ARE IN METRES |     |    |    |    |    |  |  |

ORIGINAL SHEET SIZE: A3

SHEET 2

LICENSED SURVEYOR: B. S. NOBELIUS

VERSION 1