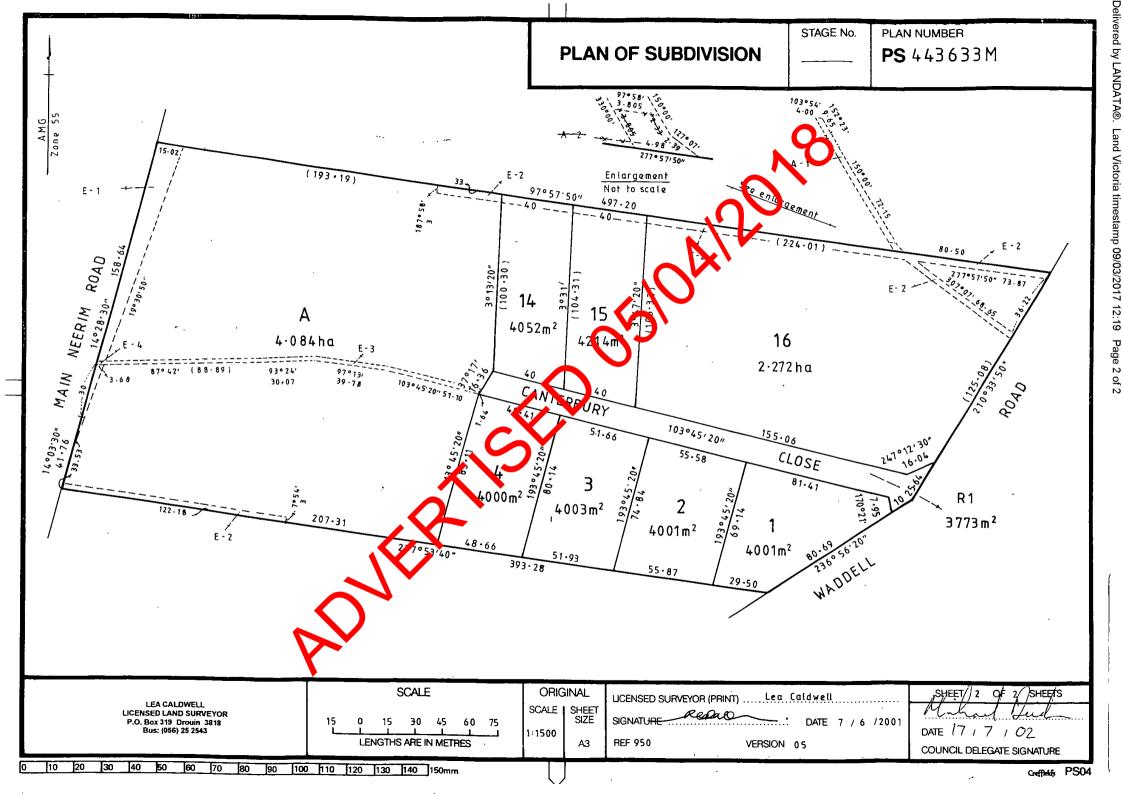

## PS 809413 Q

WARNING: This plan is unregistered.
See Sheet 1 for Explanatory Note

## NOBELIUS LAND SURVEYORS

AMG Zone 55

P.O. BOX 461
PAKENHAM 3810
Ph 03 5941 4112
mail@nobelius.com.au

| SCALE  |  |
|--------|--|
| 1:1000 |  |
|        |  |

| 10                    | 0   | 10 | 20 | 30 | 40 |  |  |
|-----------------------|-----|----|----|----|----|--|--|
|                       | mul |    |    |    |    |  |  |
| LENGTHS ARE IN METRES |     |    |    |    |    |  |  |

ORIGINAL SHEET SIZE: A3

SHEET 2

LICENSED SURVEYOR: B. S. NOBELIUS

VERSION 1